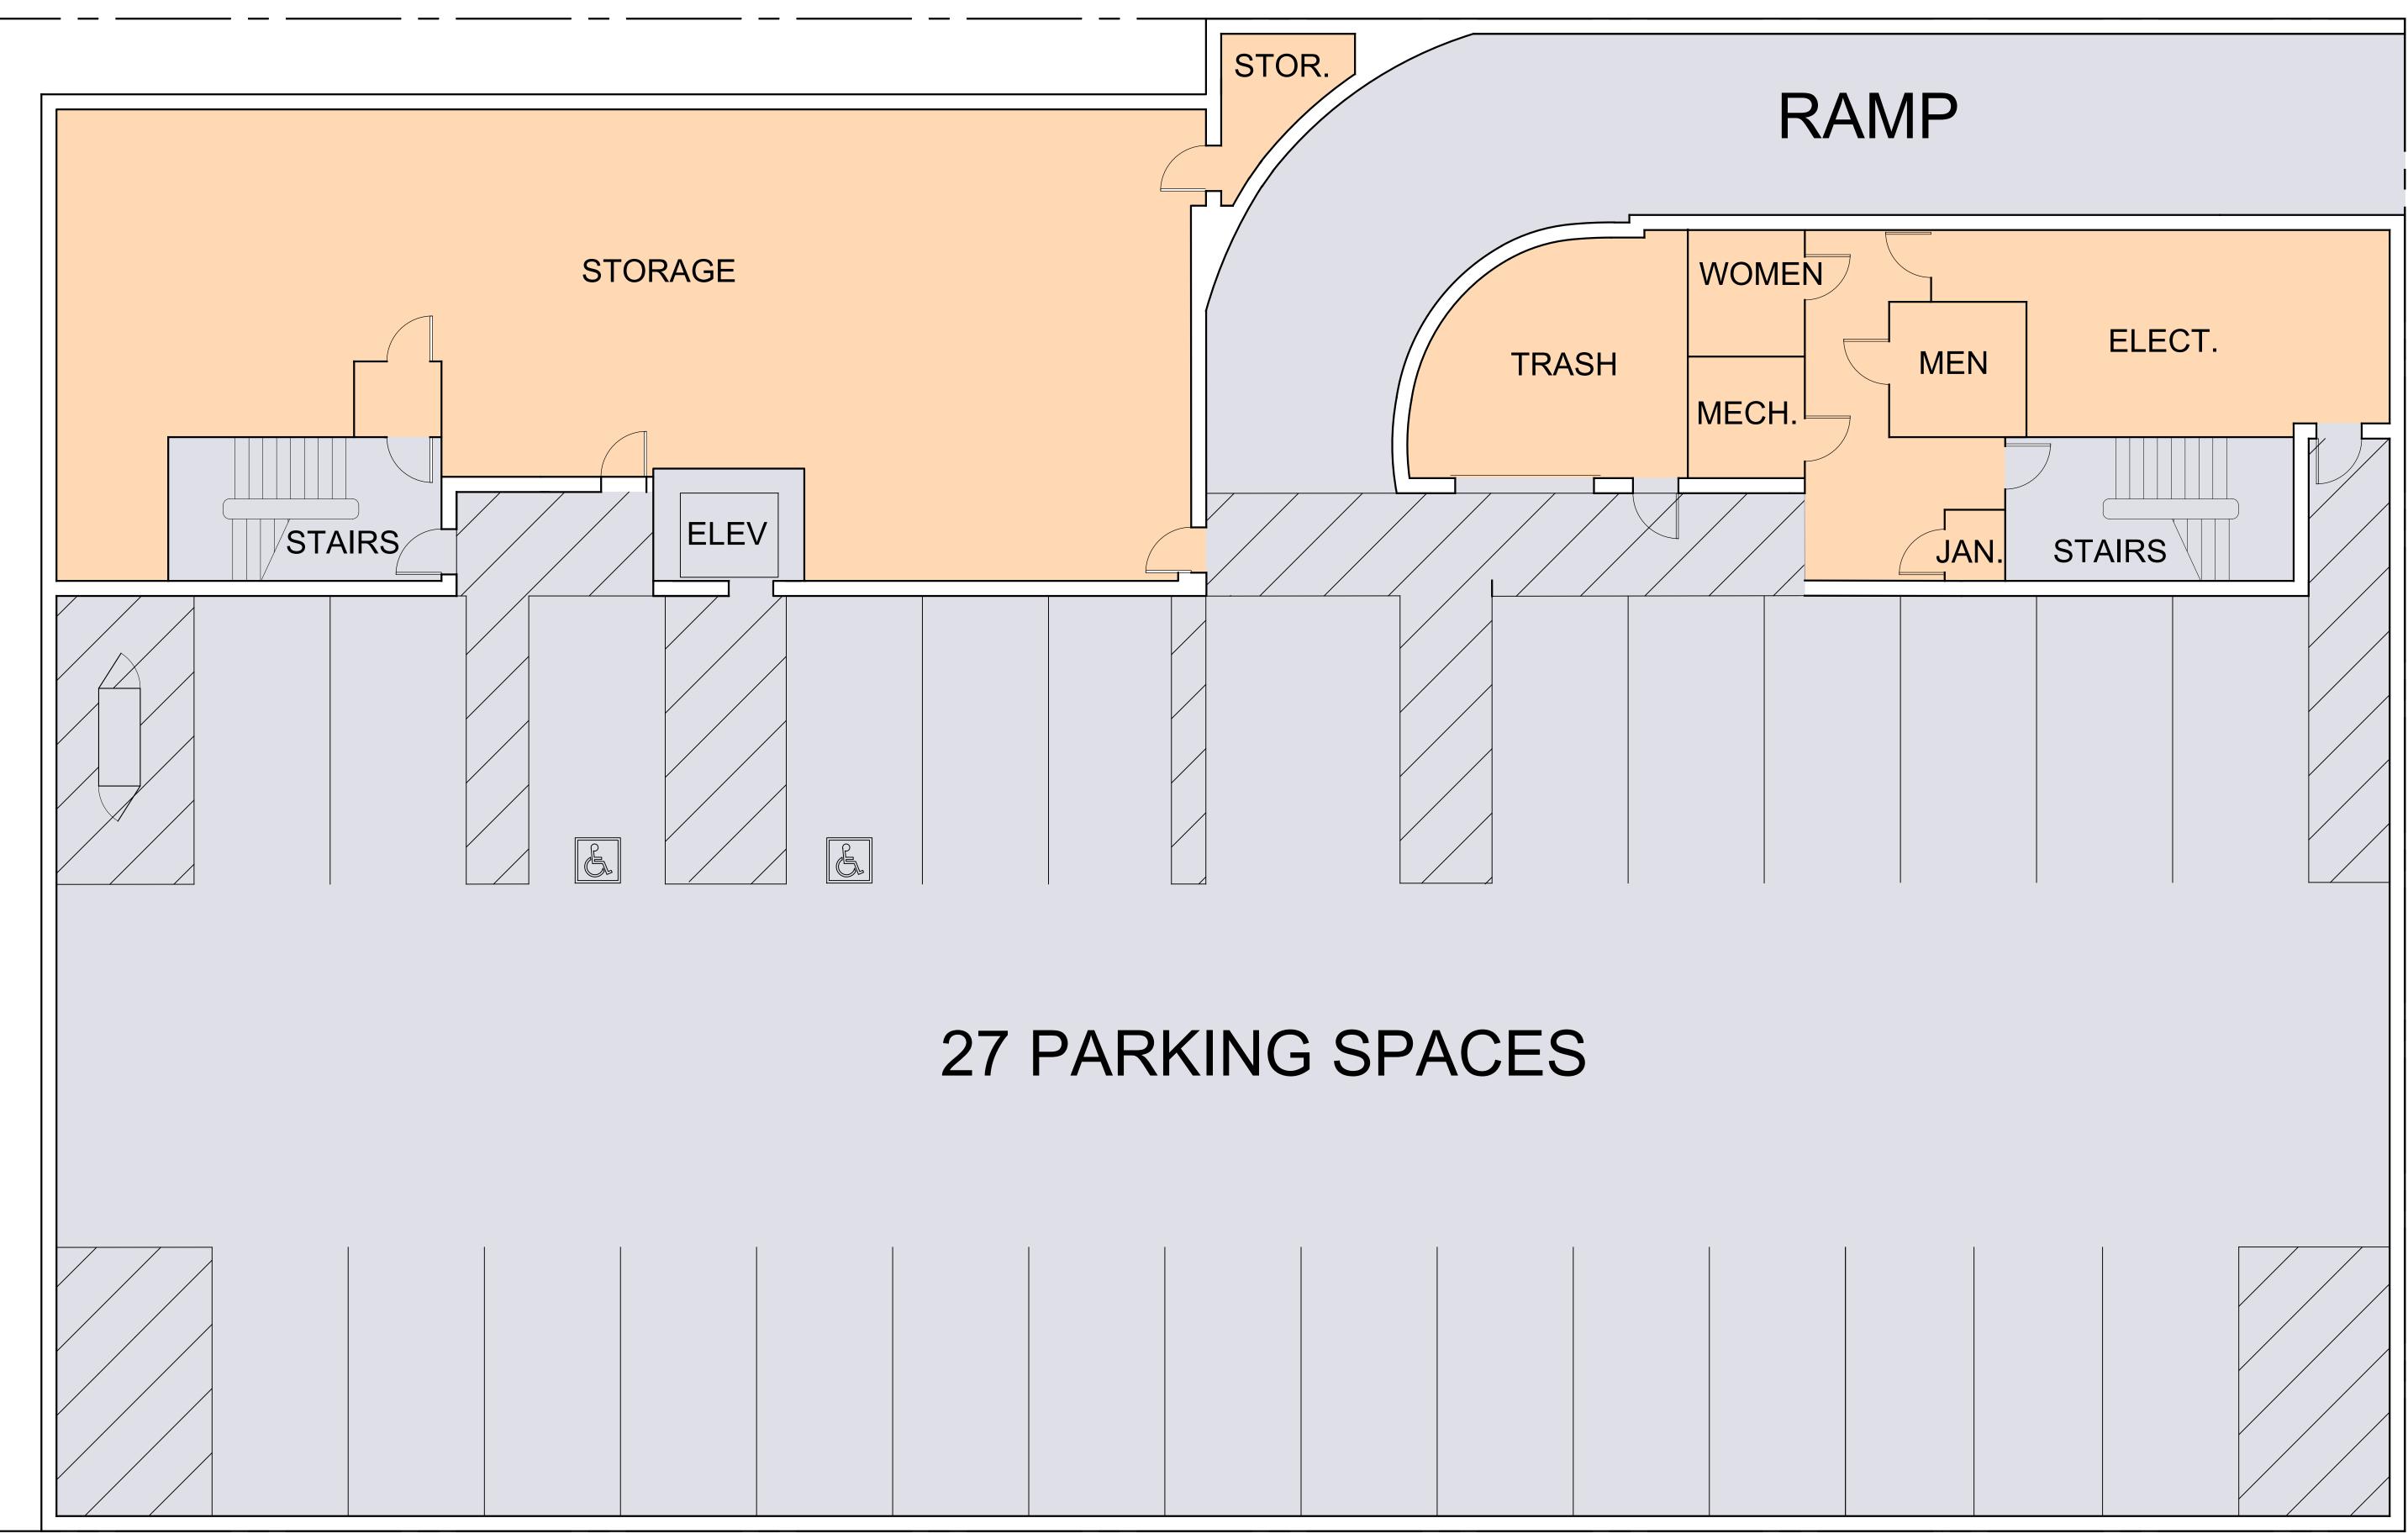

2340 GARDEN ROAD, SUITE 100 MONTEREY, CALIFORNIA 93940 PHONE: 831.649.4642 FAX: 831.649.3530

WWW.WRDARCH.COM

 $\bullet$ 

BASEMENT

2340 GARDEN ROAD, SUITE 100 MONTEREY, CALIFORNIA 93940 PHONE: 831.649.4642 FAX: 831.649.3530