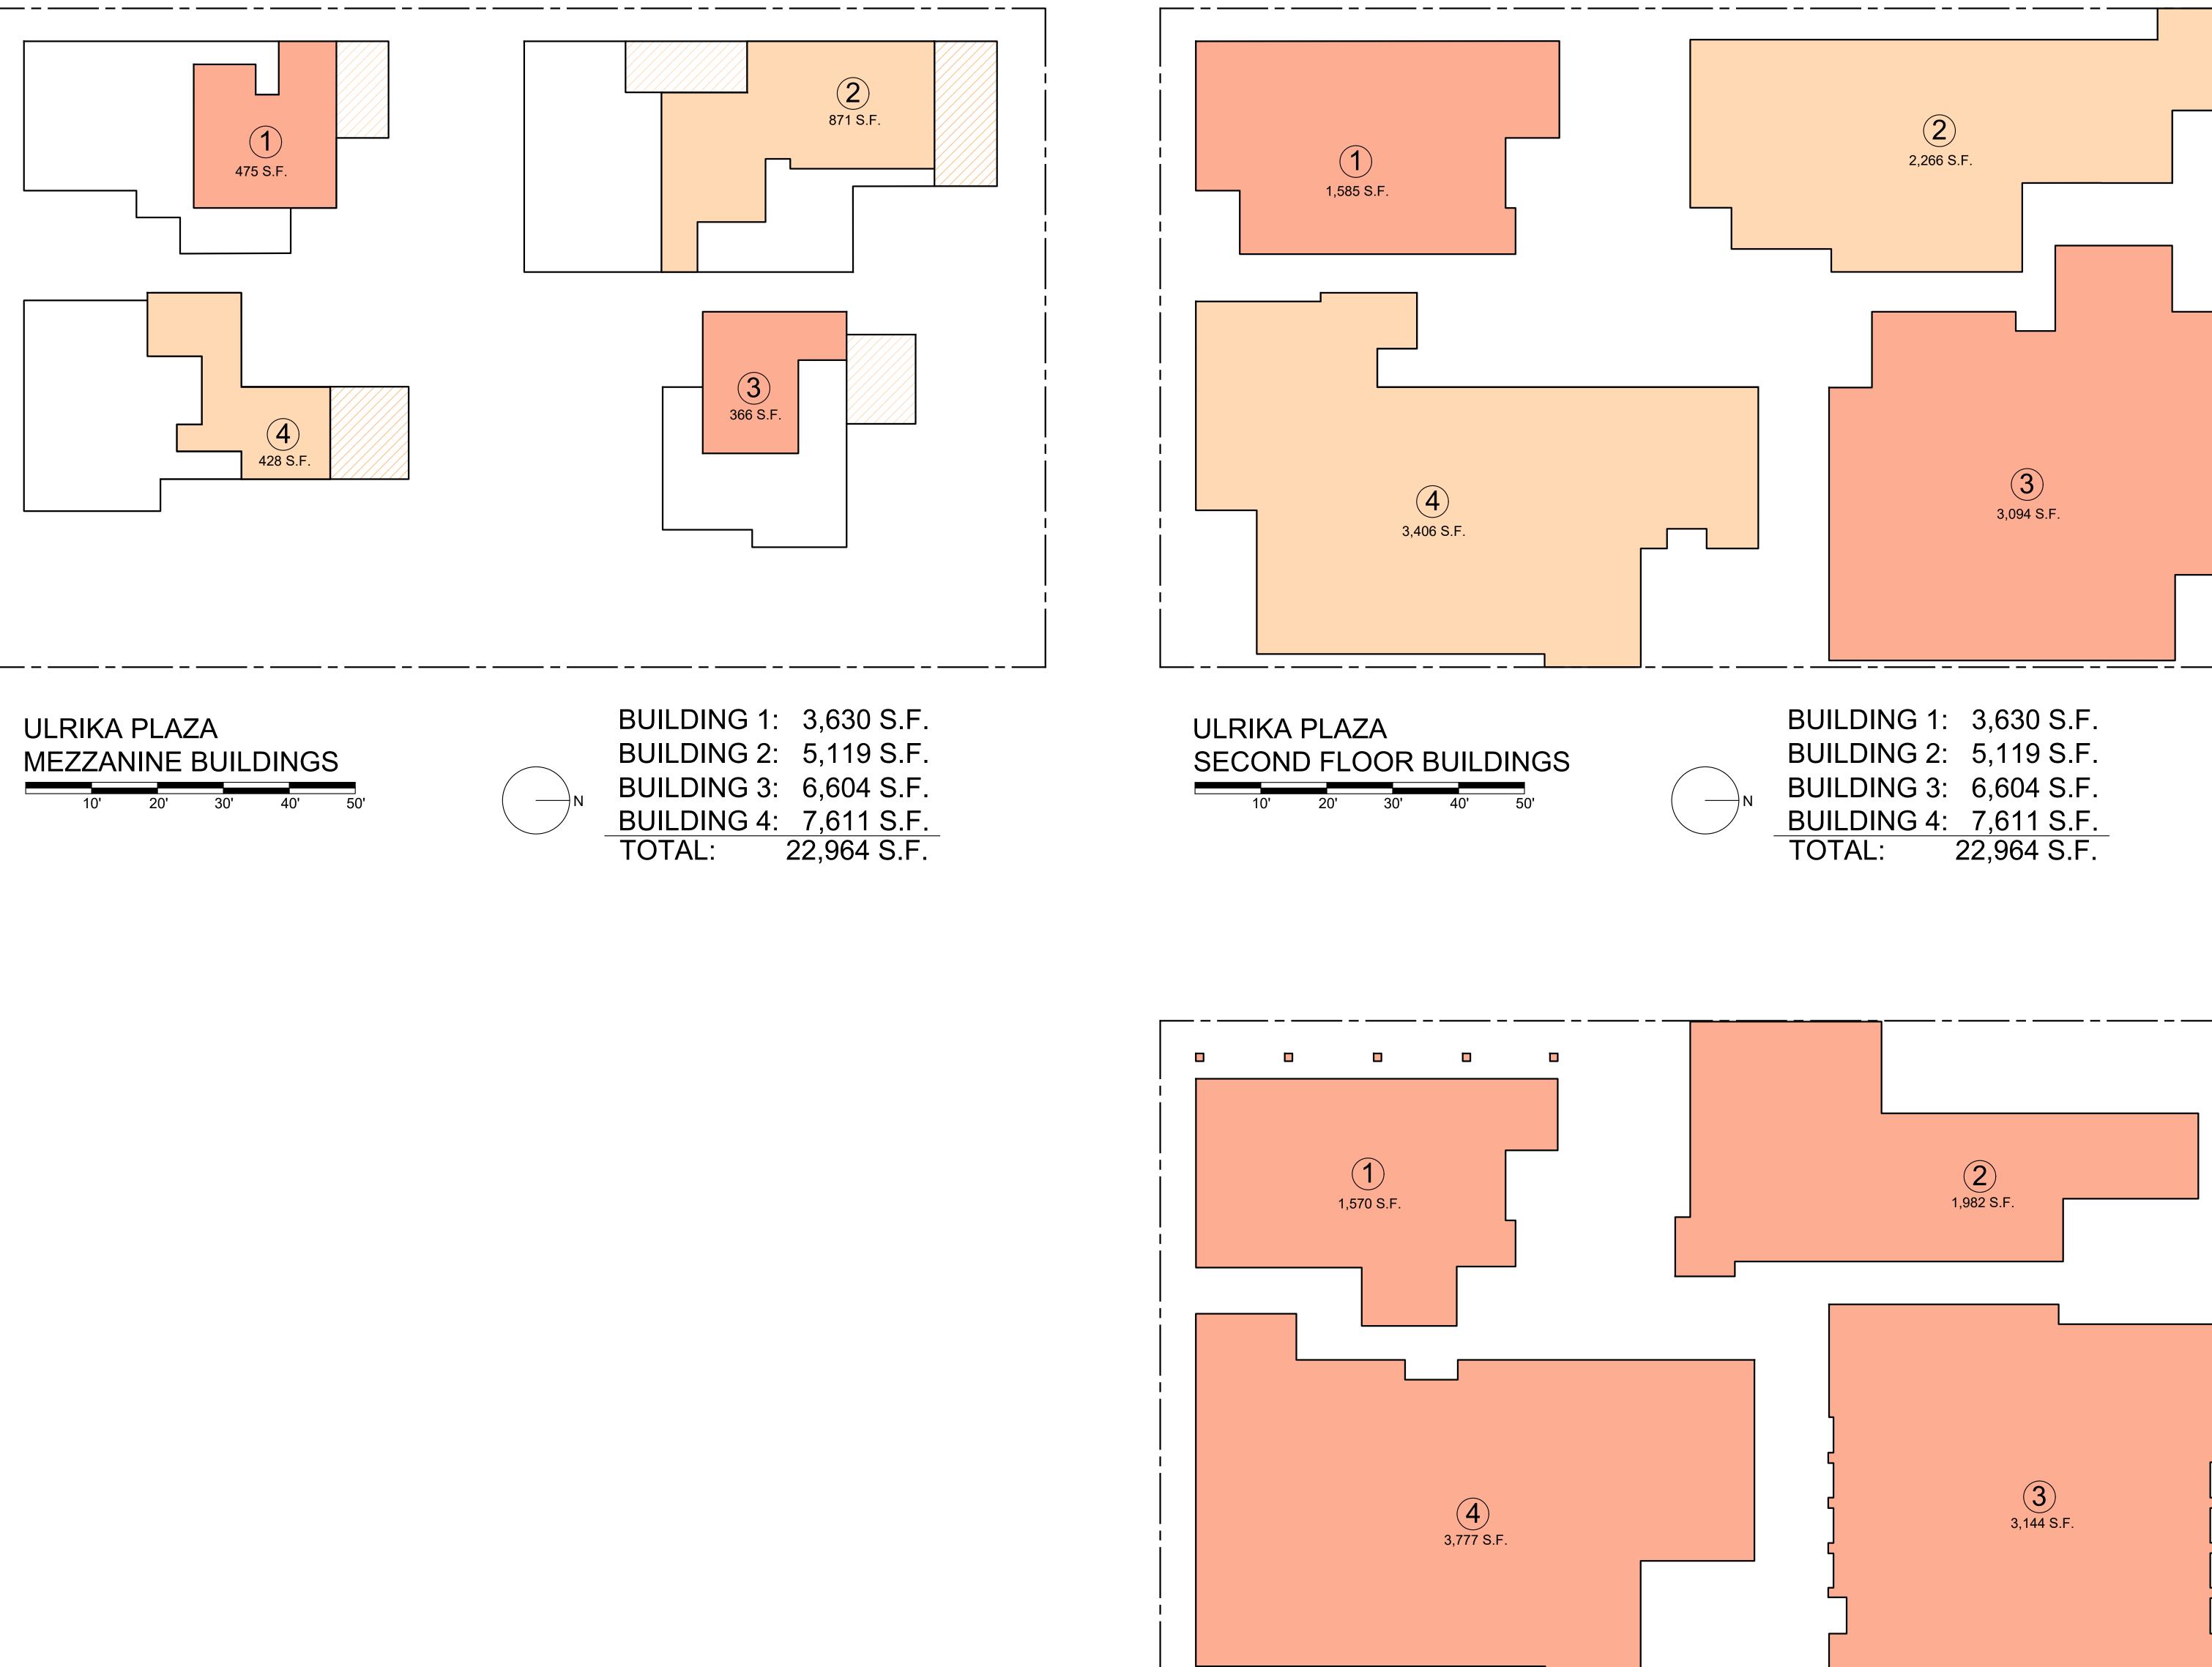

### ULRIKA PLAZA MEZZANINE BUILDINGS

| 1 | 20' 3 | 0' 50' |
|---|-------|--------|

| BUILDING 1        | 1: | 3,630  | S.F. |
|-------------------|----|--------|------|
| <b>BUILDING</b> 2 | 2: | 5,119  | S.F. |
| BUILDING 3        | 3: | 6,604  | S.F. |
| BUILDING 4        |    |        |      |
| TOTAL:            |    | 22,964 | S.F. |
|                   |    |        |      |

BUILDING 1: 3,630 S.F. BUILDING 2: 5,119 S.F. BUILDING 3: 6,604 S.F. BUILDING 4: 7,611 S.F. TOTAL: 22,964 S.F.

2340 GARDEN ROAD, SUITE 100 MONTEREY, CALIFORNIA 93940 PHONE: 831.649.4642 FAX: 831.649.3530