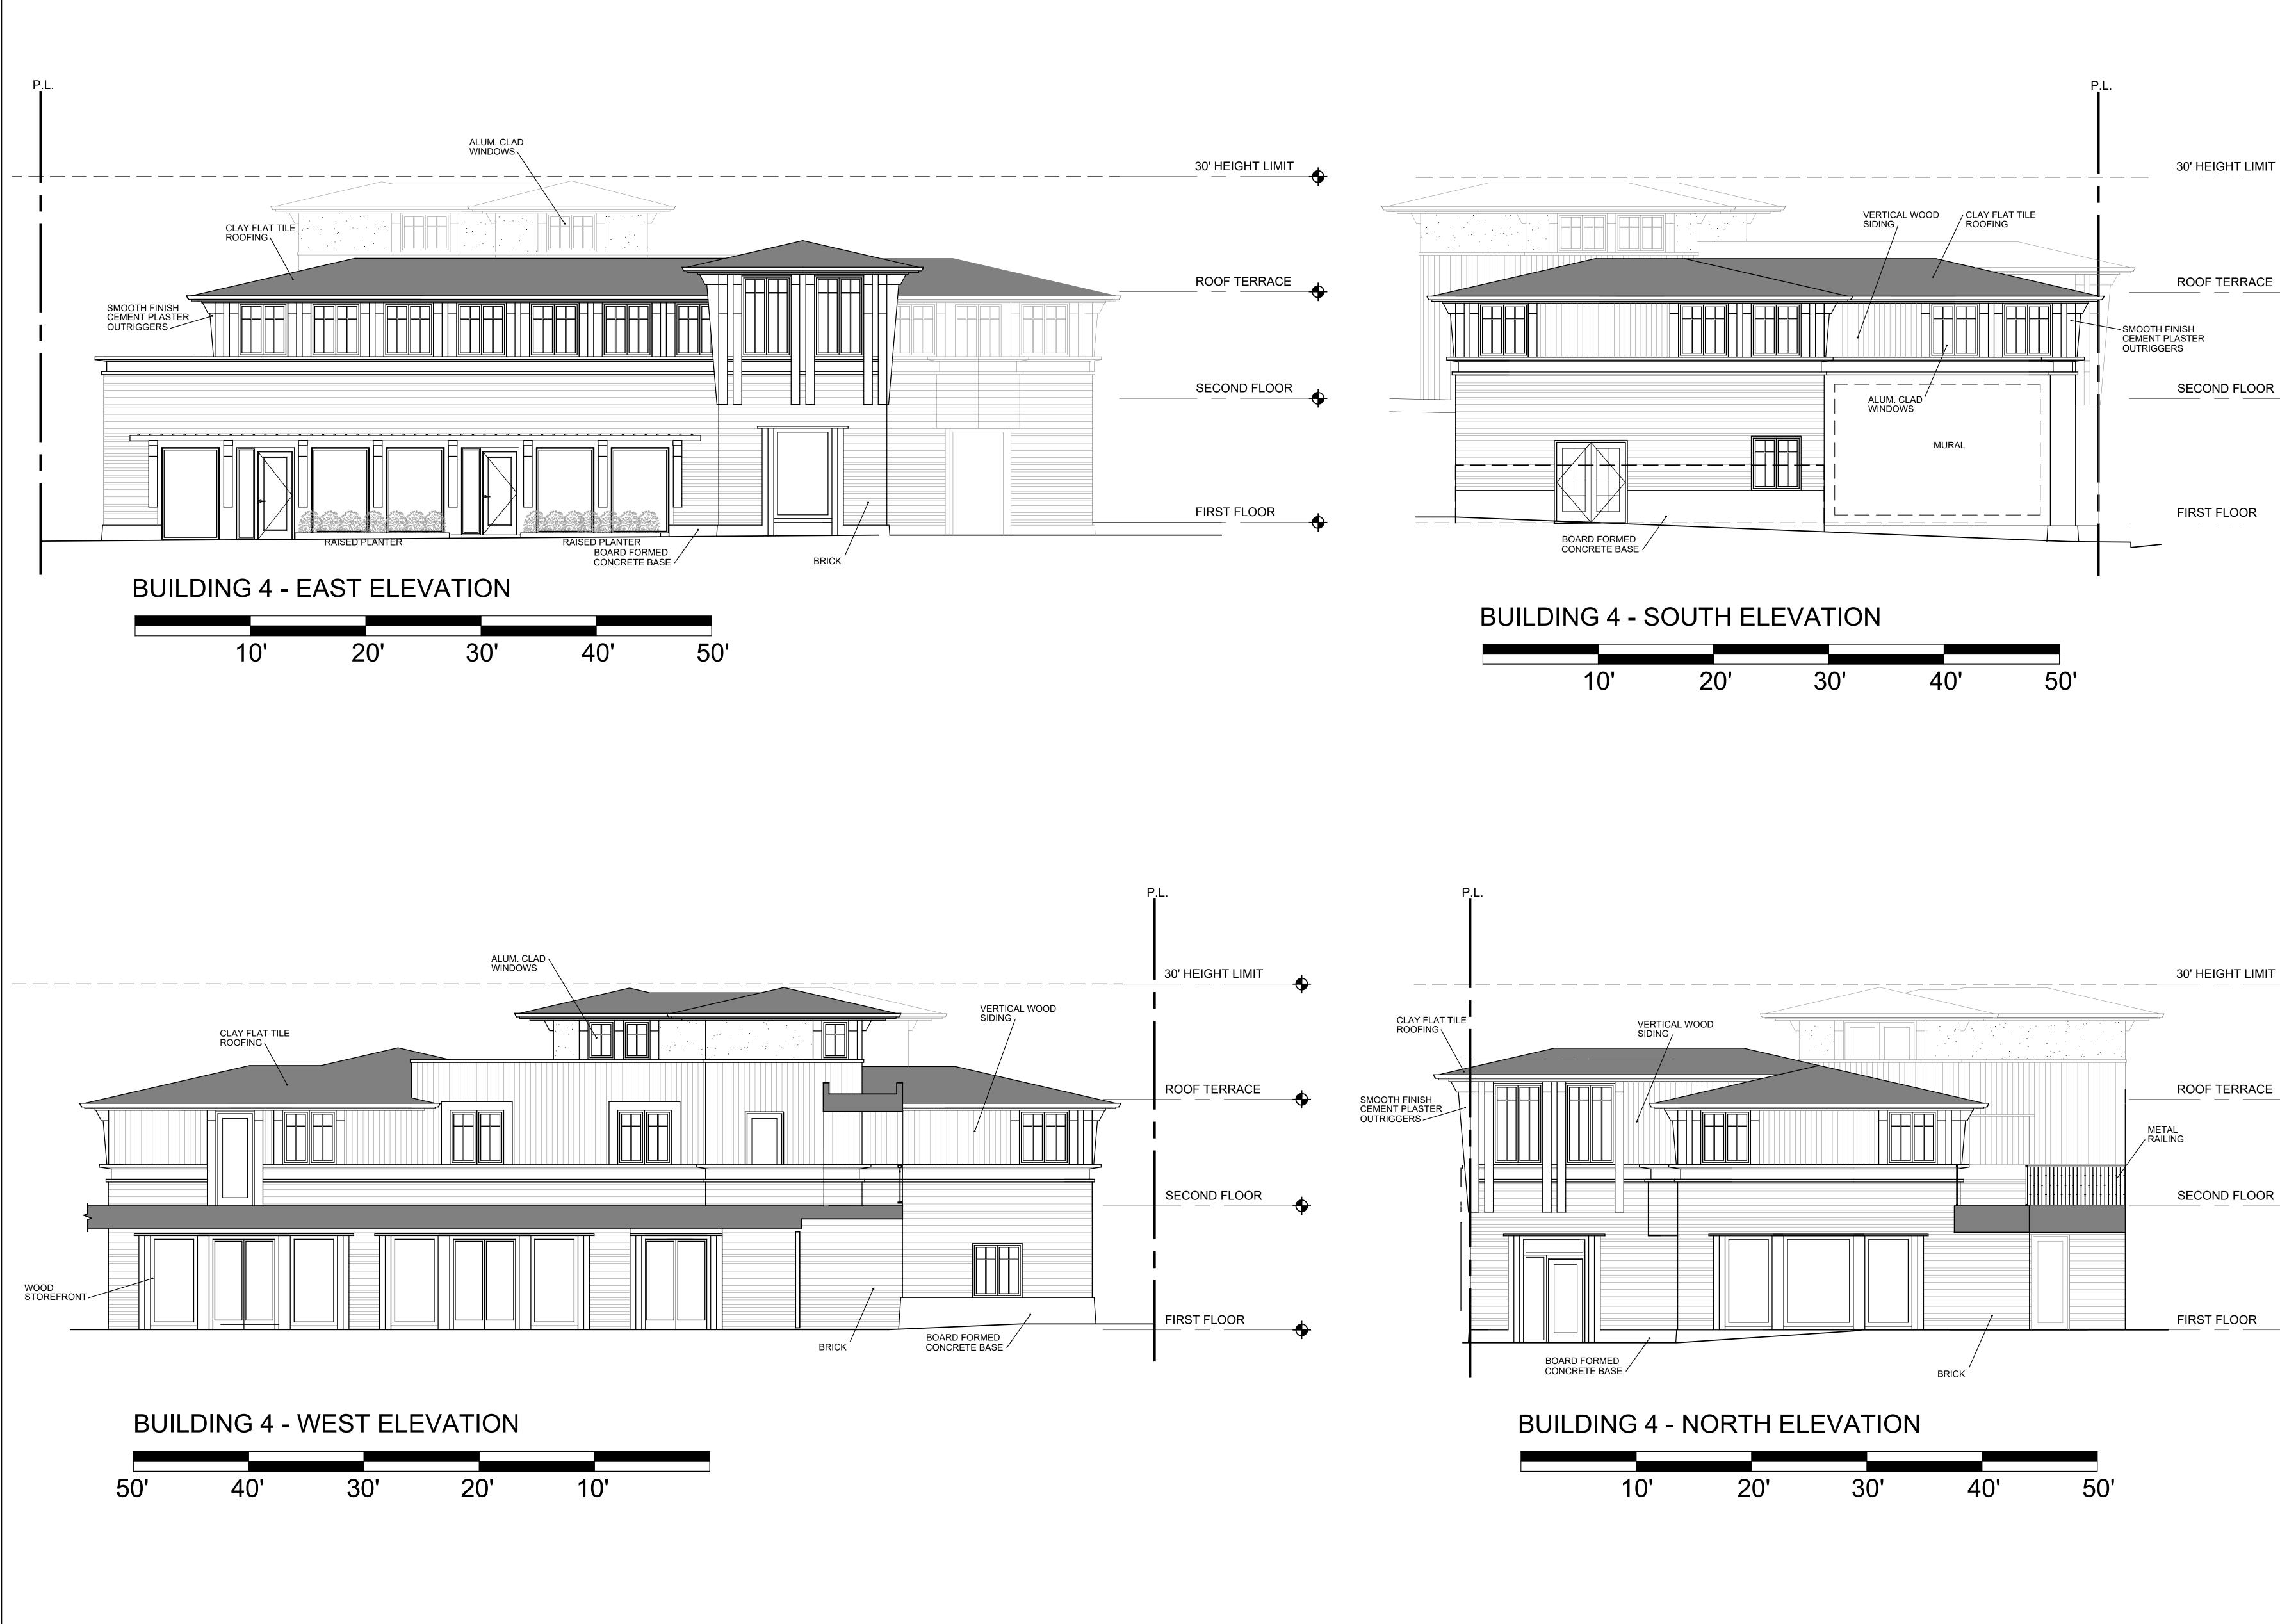

BUILDING 1: 3,630 S.F. BUILDING 2: 5,119 S.F. BUILDING 3: 6,604 S.F. BUILDING 4: 7,611 S.F. TOTAL: 22,964 S.F.

2340 GARDEN ROAD, SUITE 100 MONTEREY, CALIFORNIA 93940 PHONE: 831.649.4642 FAX: 831.649.3530