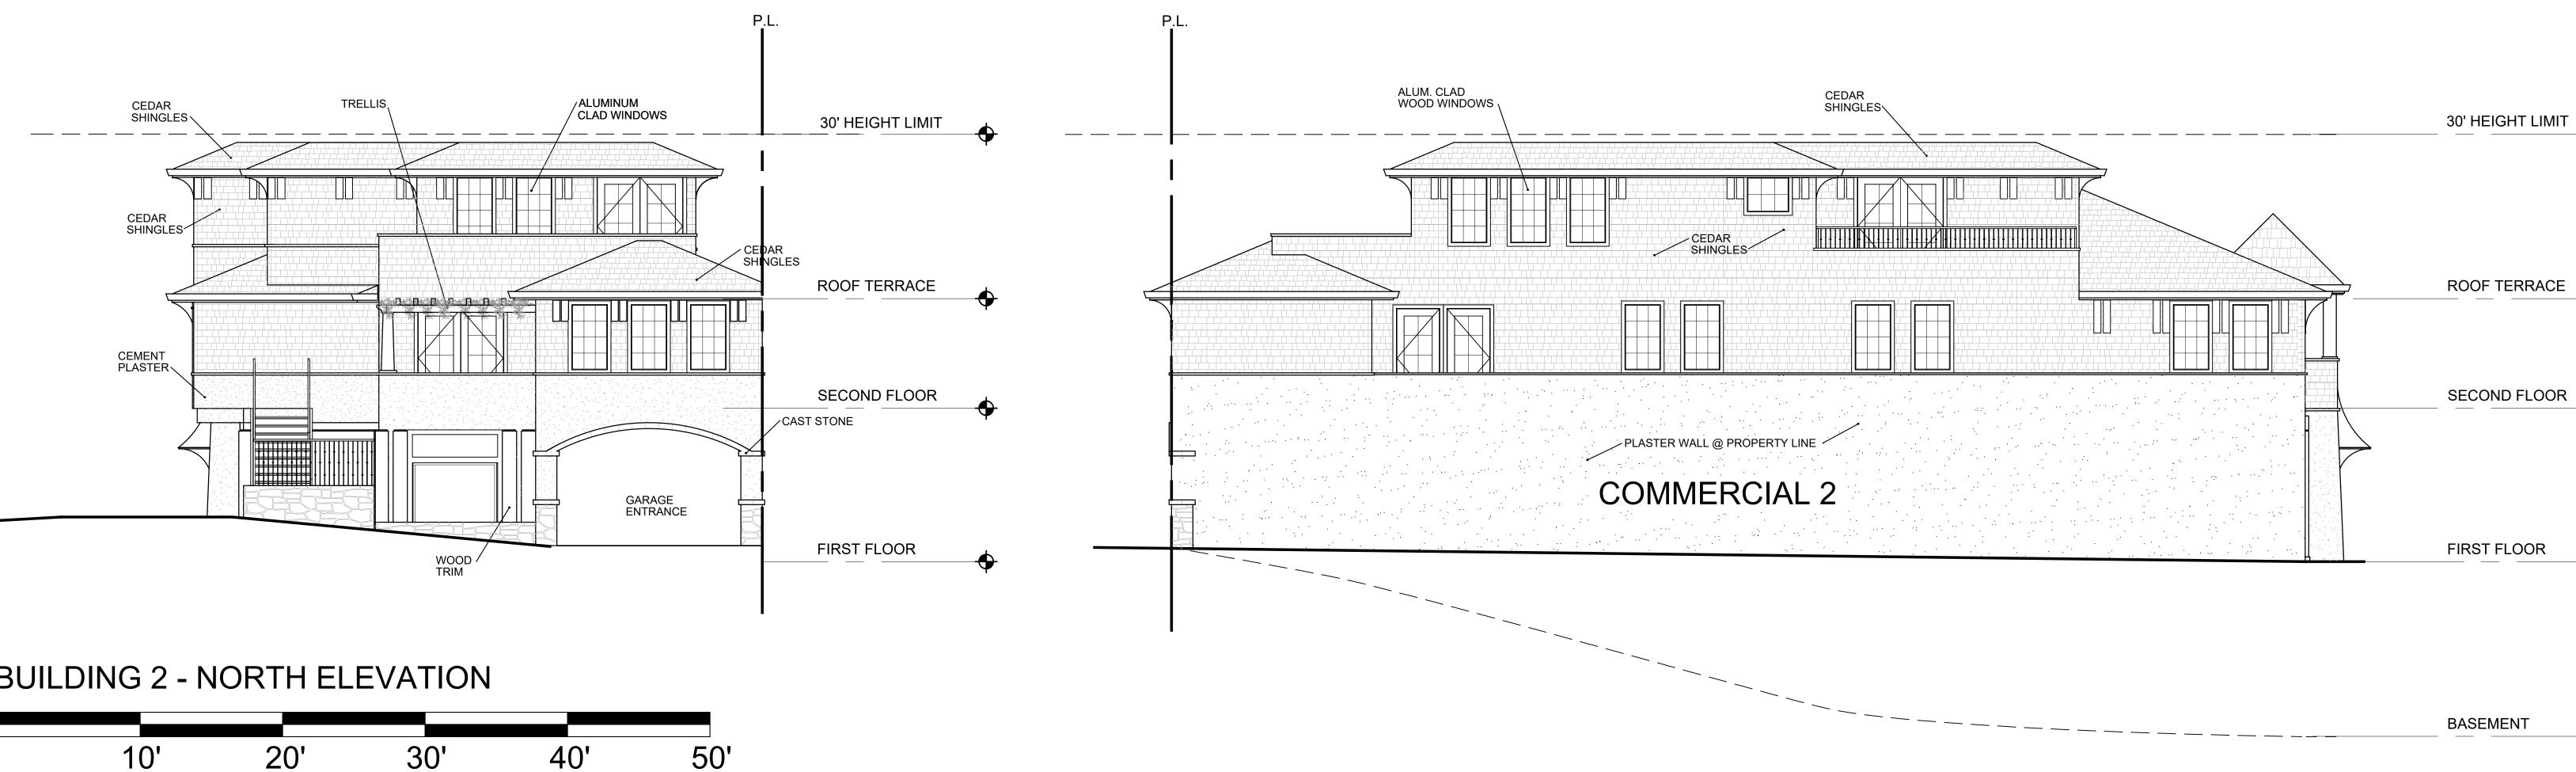

2340 GARDEN ROAD, SUITE 100 MONTEREY, CALIFORNIA 93940 PHONE: 831.649.4642 FAX: 831.649.3530

WWW.WRDARCH.COM

 $\bullet$ 

BASEMENT

2340 GARDEN ROAD, SUITE 100 MONTEREY, CALIFORNIA 93940 PHONE: 831.649.4642 FAX: 831.649.3530