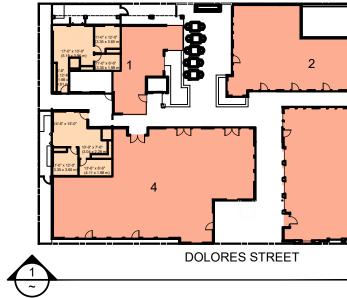

### ULRIKA PLAZA MEZZANINE BUILDINGS

| 1 | 20' 3 | 0' 50' |
|---|-------|--------|

| BUILDING 1        | 1: | 3,630  | S.F. |
|-------------------|----|--------|------|
| <b>BUILDING</b> 2 | 2: | 5,119  | S.F. |
| BUILDING 3        | 3: | 6,604  | S.F. |
| BUILDING 4        |    |        |      |
| TOTAL:            |    | 22,964 | S.F. |
|                   |    |        |      |

BUILDING 1: 3,630 S.F. BUILDING 2: 5,119 S.F. BUILDING 3: 6,604 S.F. BUILDING 4: 7,611 S.F. TOTAL: 22,964 S.F.

2340 GARDEN ROAD, SUITE 100 MONTEREY, CALIFORNIA 93940 PHONE: 831.649.4642 FAX: 831.649.3530

WWW.WRDARCH.COM

**ULRIKA PLAZA** 

10'

NOTE: THE ENTRIES SHOWN FOR THE COMMERCIAL SPACES ARE DIAGRAMMATIC IN NATURE AND CURRENTLY ANTICIPATES MULTIPLE ENTRIES INTO SOME TENANT SPACES. THE NUMBER OF ENTRIES SHOWN ON THE PLANS DO NOT CORRELATE TO 16 COMMERCIAL TENANT SPACES.