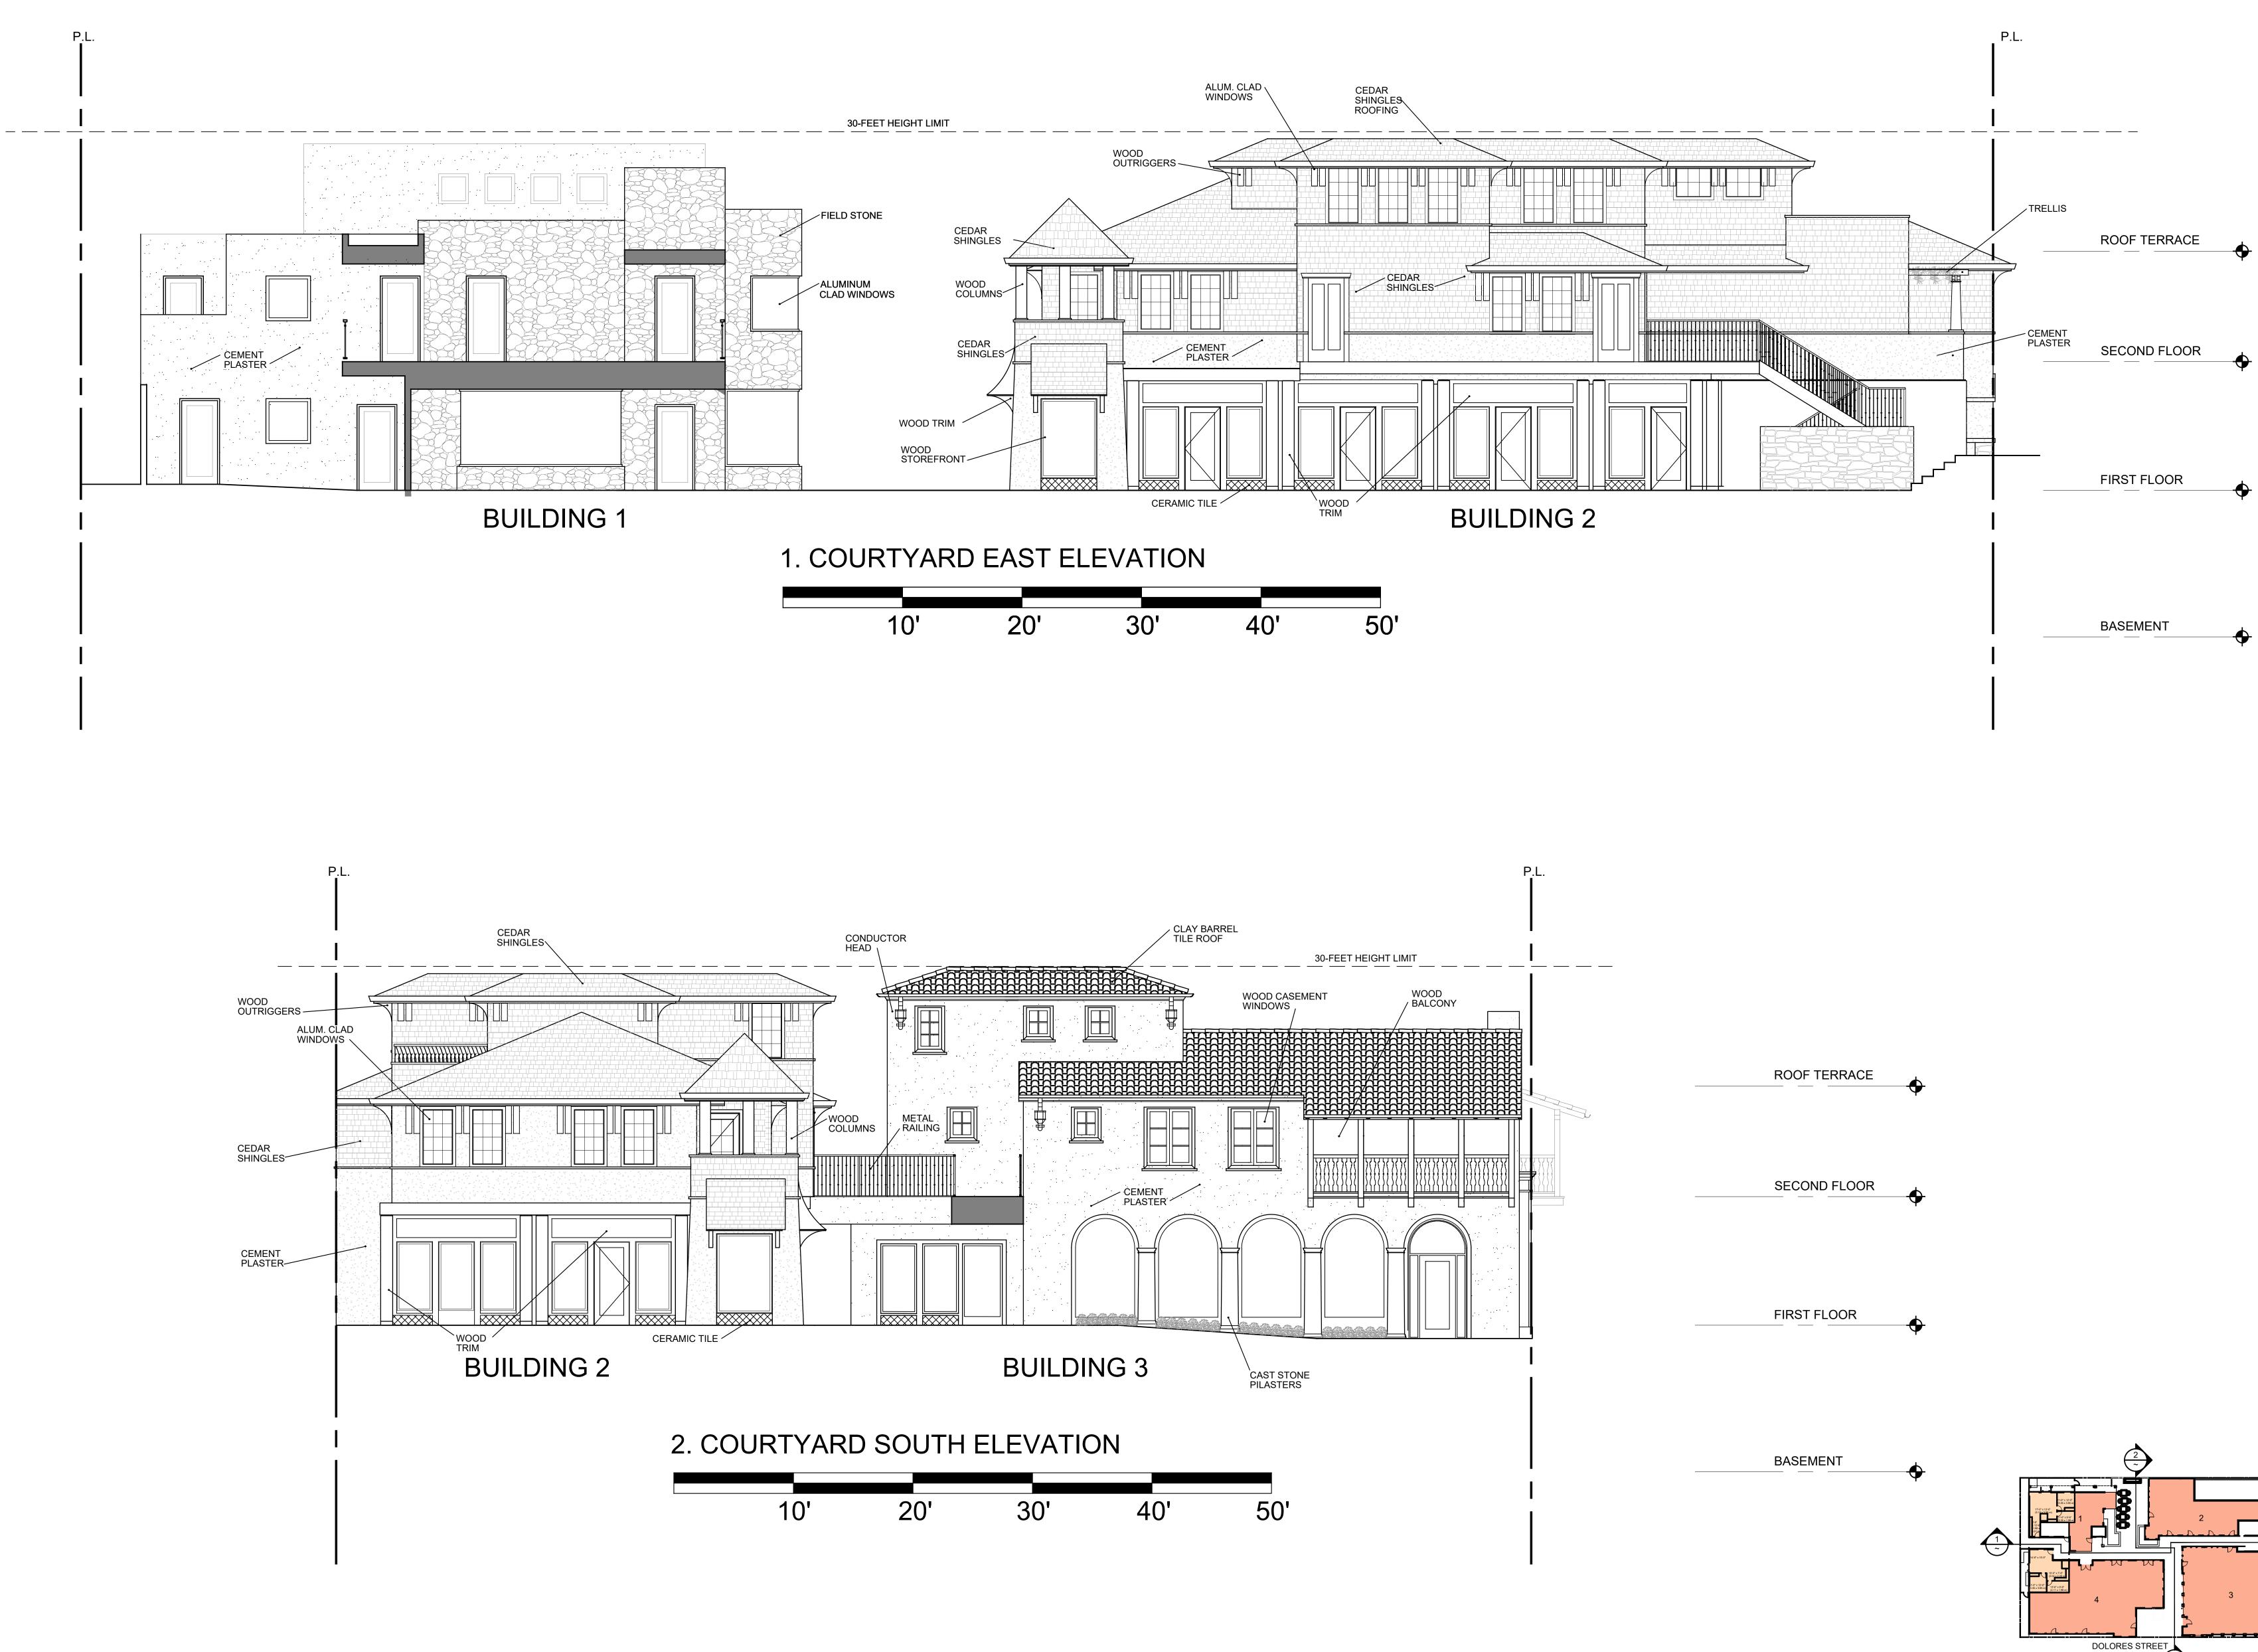

WWW.WRDARCH.COM

**ULRIKA PLAZA** 

10'

NOTE: THE ENTRIES SHOWN FOR THE COMMERCIAL SPACES ARE DIAGRAMMATIC IN NATURE AND CURRENTLY ANTICIPATES MULTIPLE ENTRIES INTO SOME TENANT SPACES. THE NUMBER OF ENTRIES SHOWN ON THE PLANS DO NOT CORRELATE TO 16 COMMERCIAL TENANT SPACES.