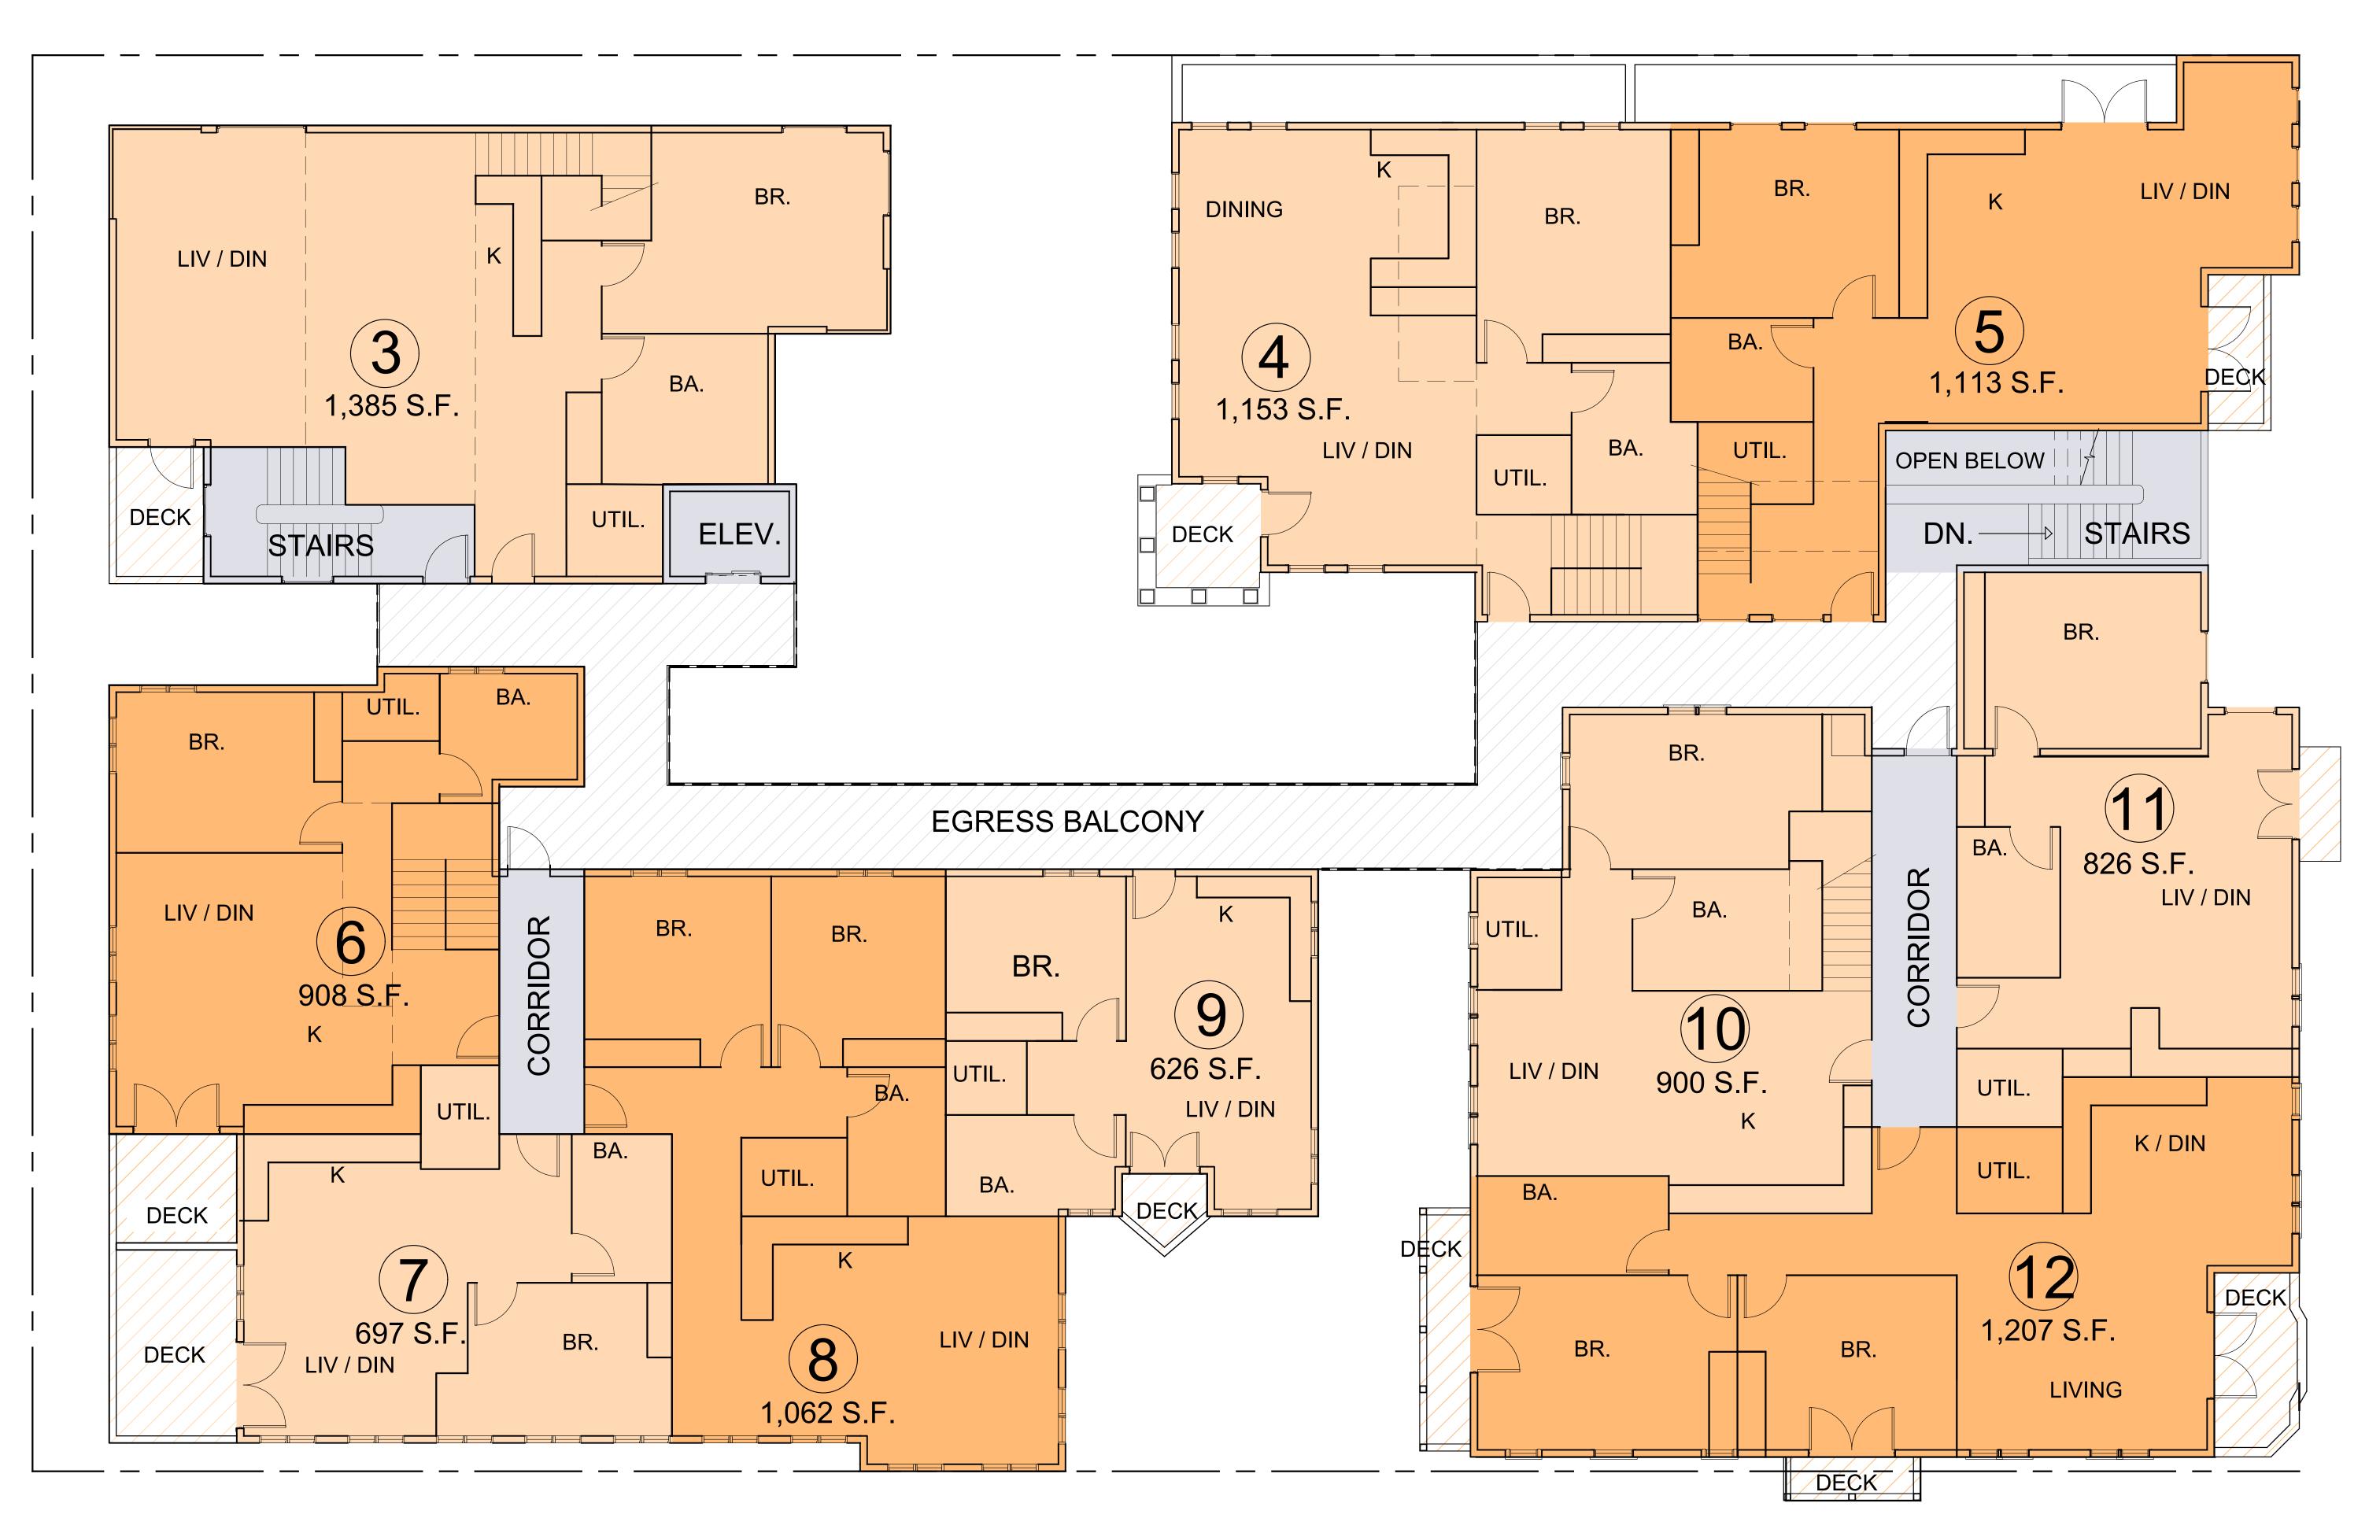

WWW.WRDARCH.COM

**ULRIKA PLAZA** 

10'

NOTE: THE ENTRIES SHOWN FOR THE COMMERCIAL SPACES ARE DIAGRAMMATIC IN NATURE AND CURRENTLY ANTICIPATES MULTIPLE ENTRIES INTO SOME TENANT SPACES. THE NUMBER OF ENTRIES SHOWN ON THE PLANS DO NOT CORRELATE TO 16 COMMERCIAL TENANT SPACES.