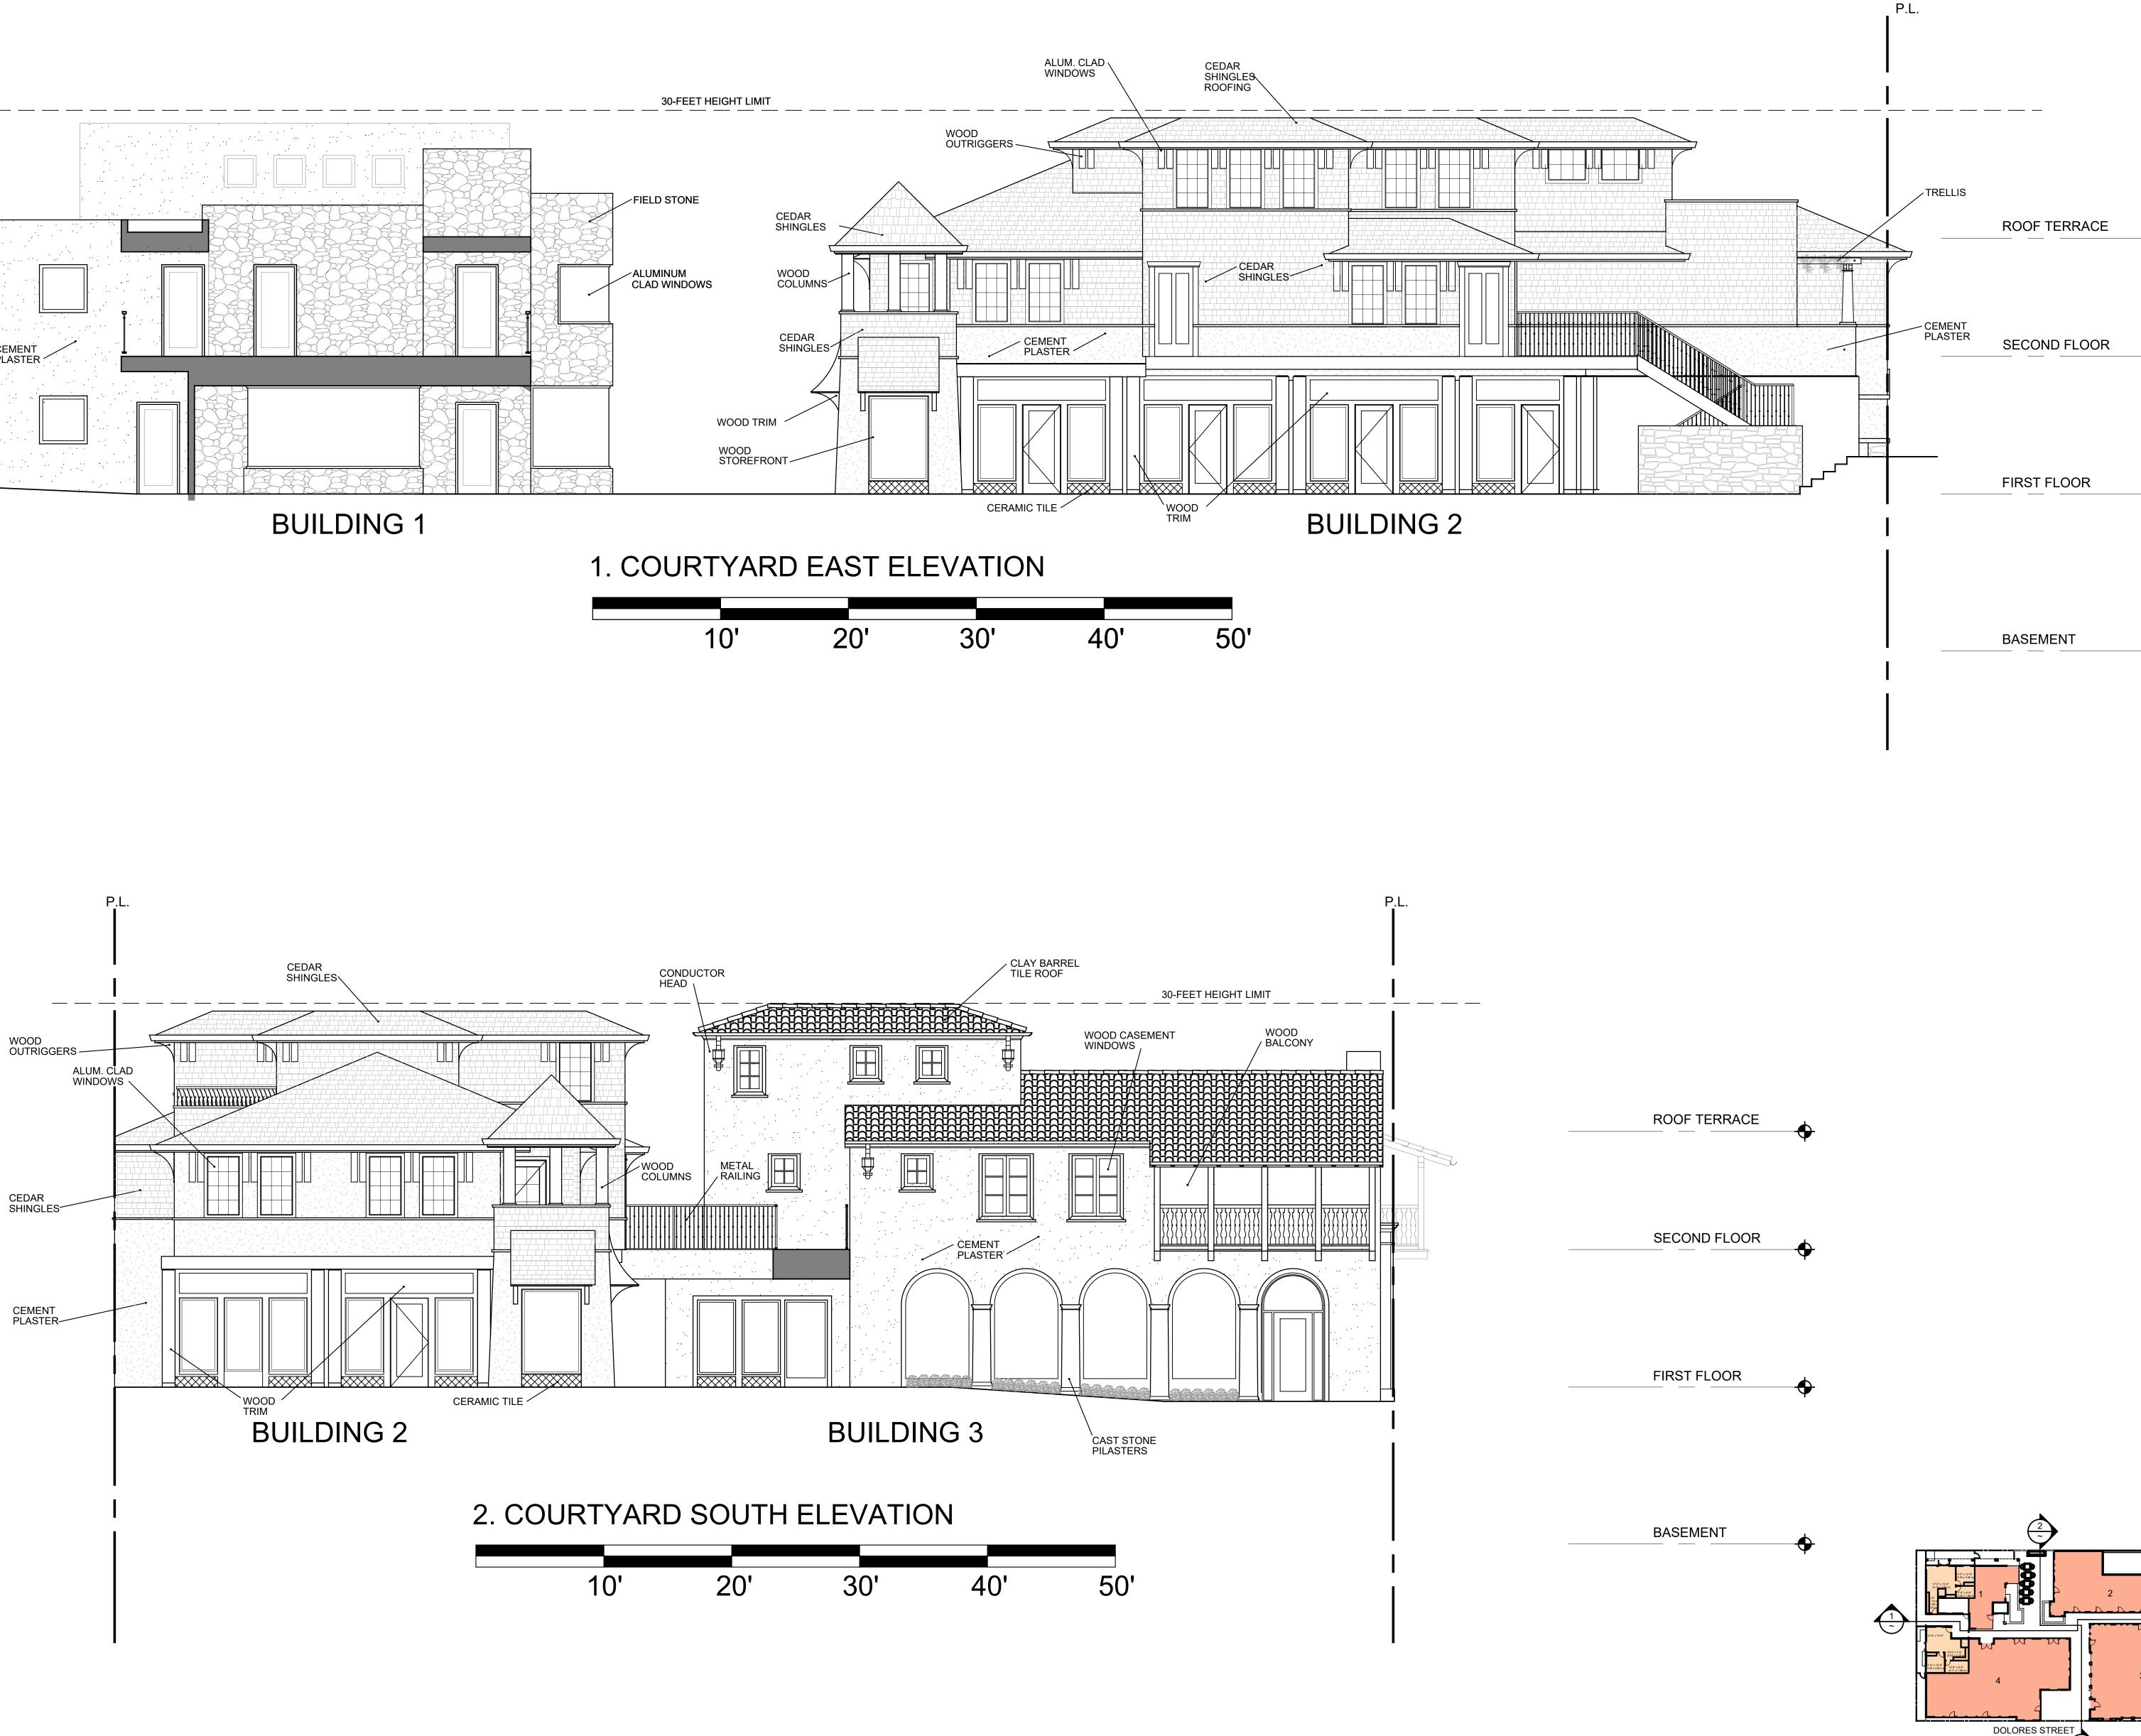

WWW.WRDARCH.COM

**ULRIKA PLAZA** 

10'

NOTE: THE ENTRIES SHOWN FOR THE COMMERCIAL SPACES ARE DIAGRAMMATIC IN NATURE AND CURRENTLY ANTICIPATES MULTIPLE ENTRIES INTO SOME TENANT SPACES. THE NUMBER OF ENTRIES SHOWN ON THE PLANS DO NOT CORRELATE TO 16 COMMERCIAL TENANT SPACES.