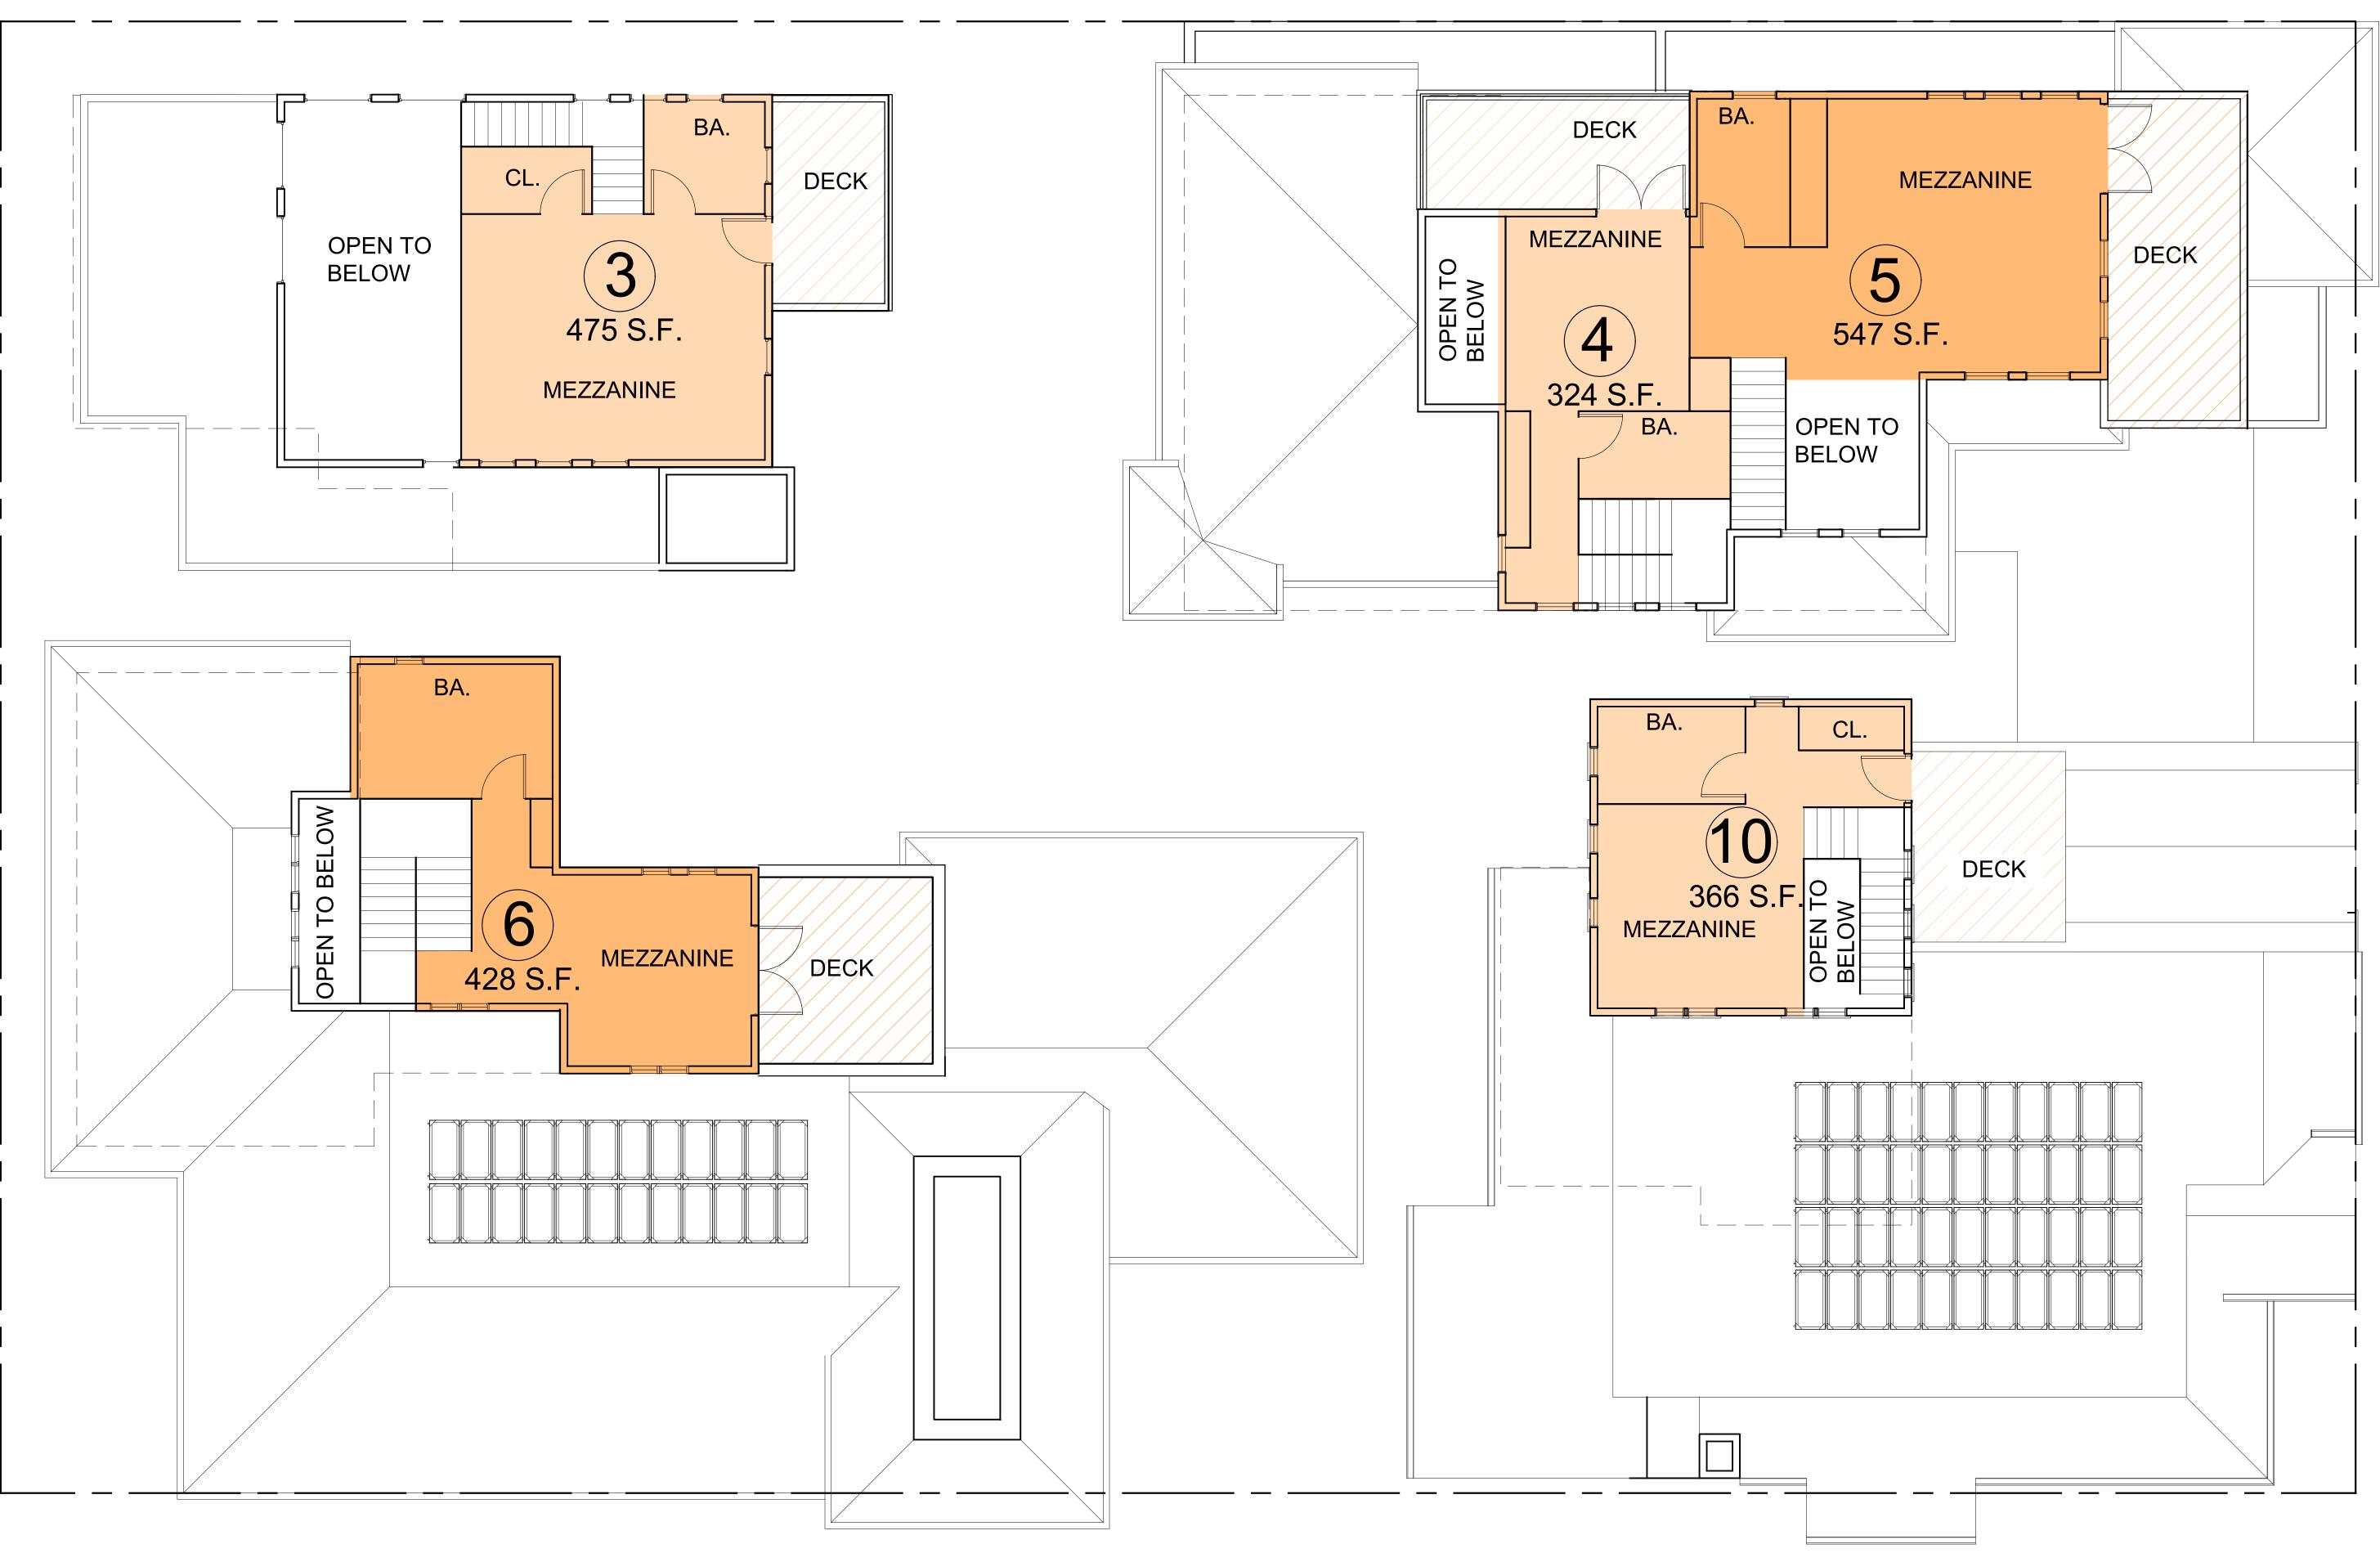

### ULRIKA PLAZA MEZZANINE BUILDINGS

| 1 | 20' 3 | 0' 50' |
|---|-------|--------|

| BUILDING 1        | 1: | 3,630  | S.F. |
|-------------------|----|--------|------|
| <b>BUILDING</b> 2 | 2: | 5,119  | S.F. |
| BUILDING 3        | 3: | 6,604  | S.F. |
| BUILDING 4        |    |        |      |
| TOTAL:            |    | 22,964 | S.F. |
|                   |    |        |      |

BUILDING 1: 3,630 S.F. BUILDING 2: 5,119 S.F. BUILDING 3: 6,604 S.F. BUILDING 4: 7,611 S.F. TOTAL: 22,964 S.F.

2340 GARDEN ROAD, SUITE 100 MONTEREY, CALIFORNIA 93940 PHONE: 831.649.4642 FAX: 831.649.3530

WWW.WRDARCH.COM

**ULRIKA PLAZA** 

10'

NOTE: THE ENTRIES SHOWN FOR THE COMMERCIAL SPACES ARE DIAGRAMMATIC IN NATURE AND CURRENTLY ANTICIPATES MULTIPLE ENTRIES INTO SOME TENANT SPACES. THE NUMBER OF ENTRIES SHOWN ON THE PLANS DO NOT CORRELATE TO 16 COMMERCIAL TENANT SPACES.