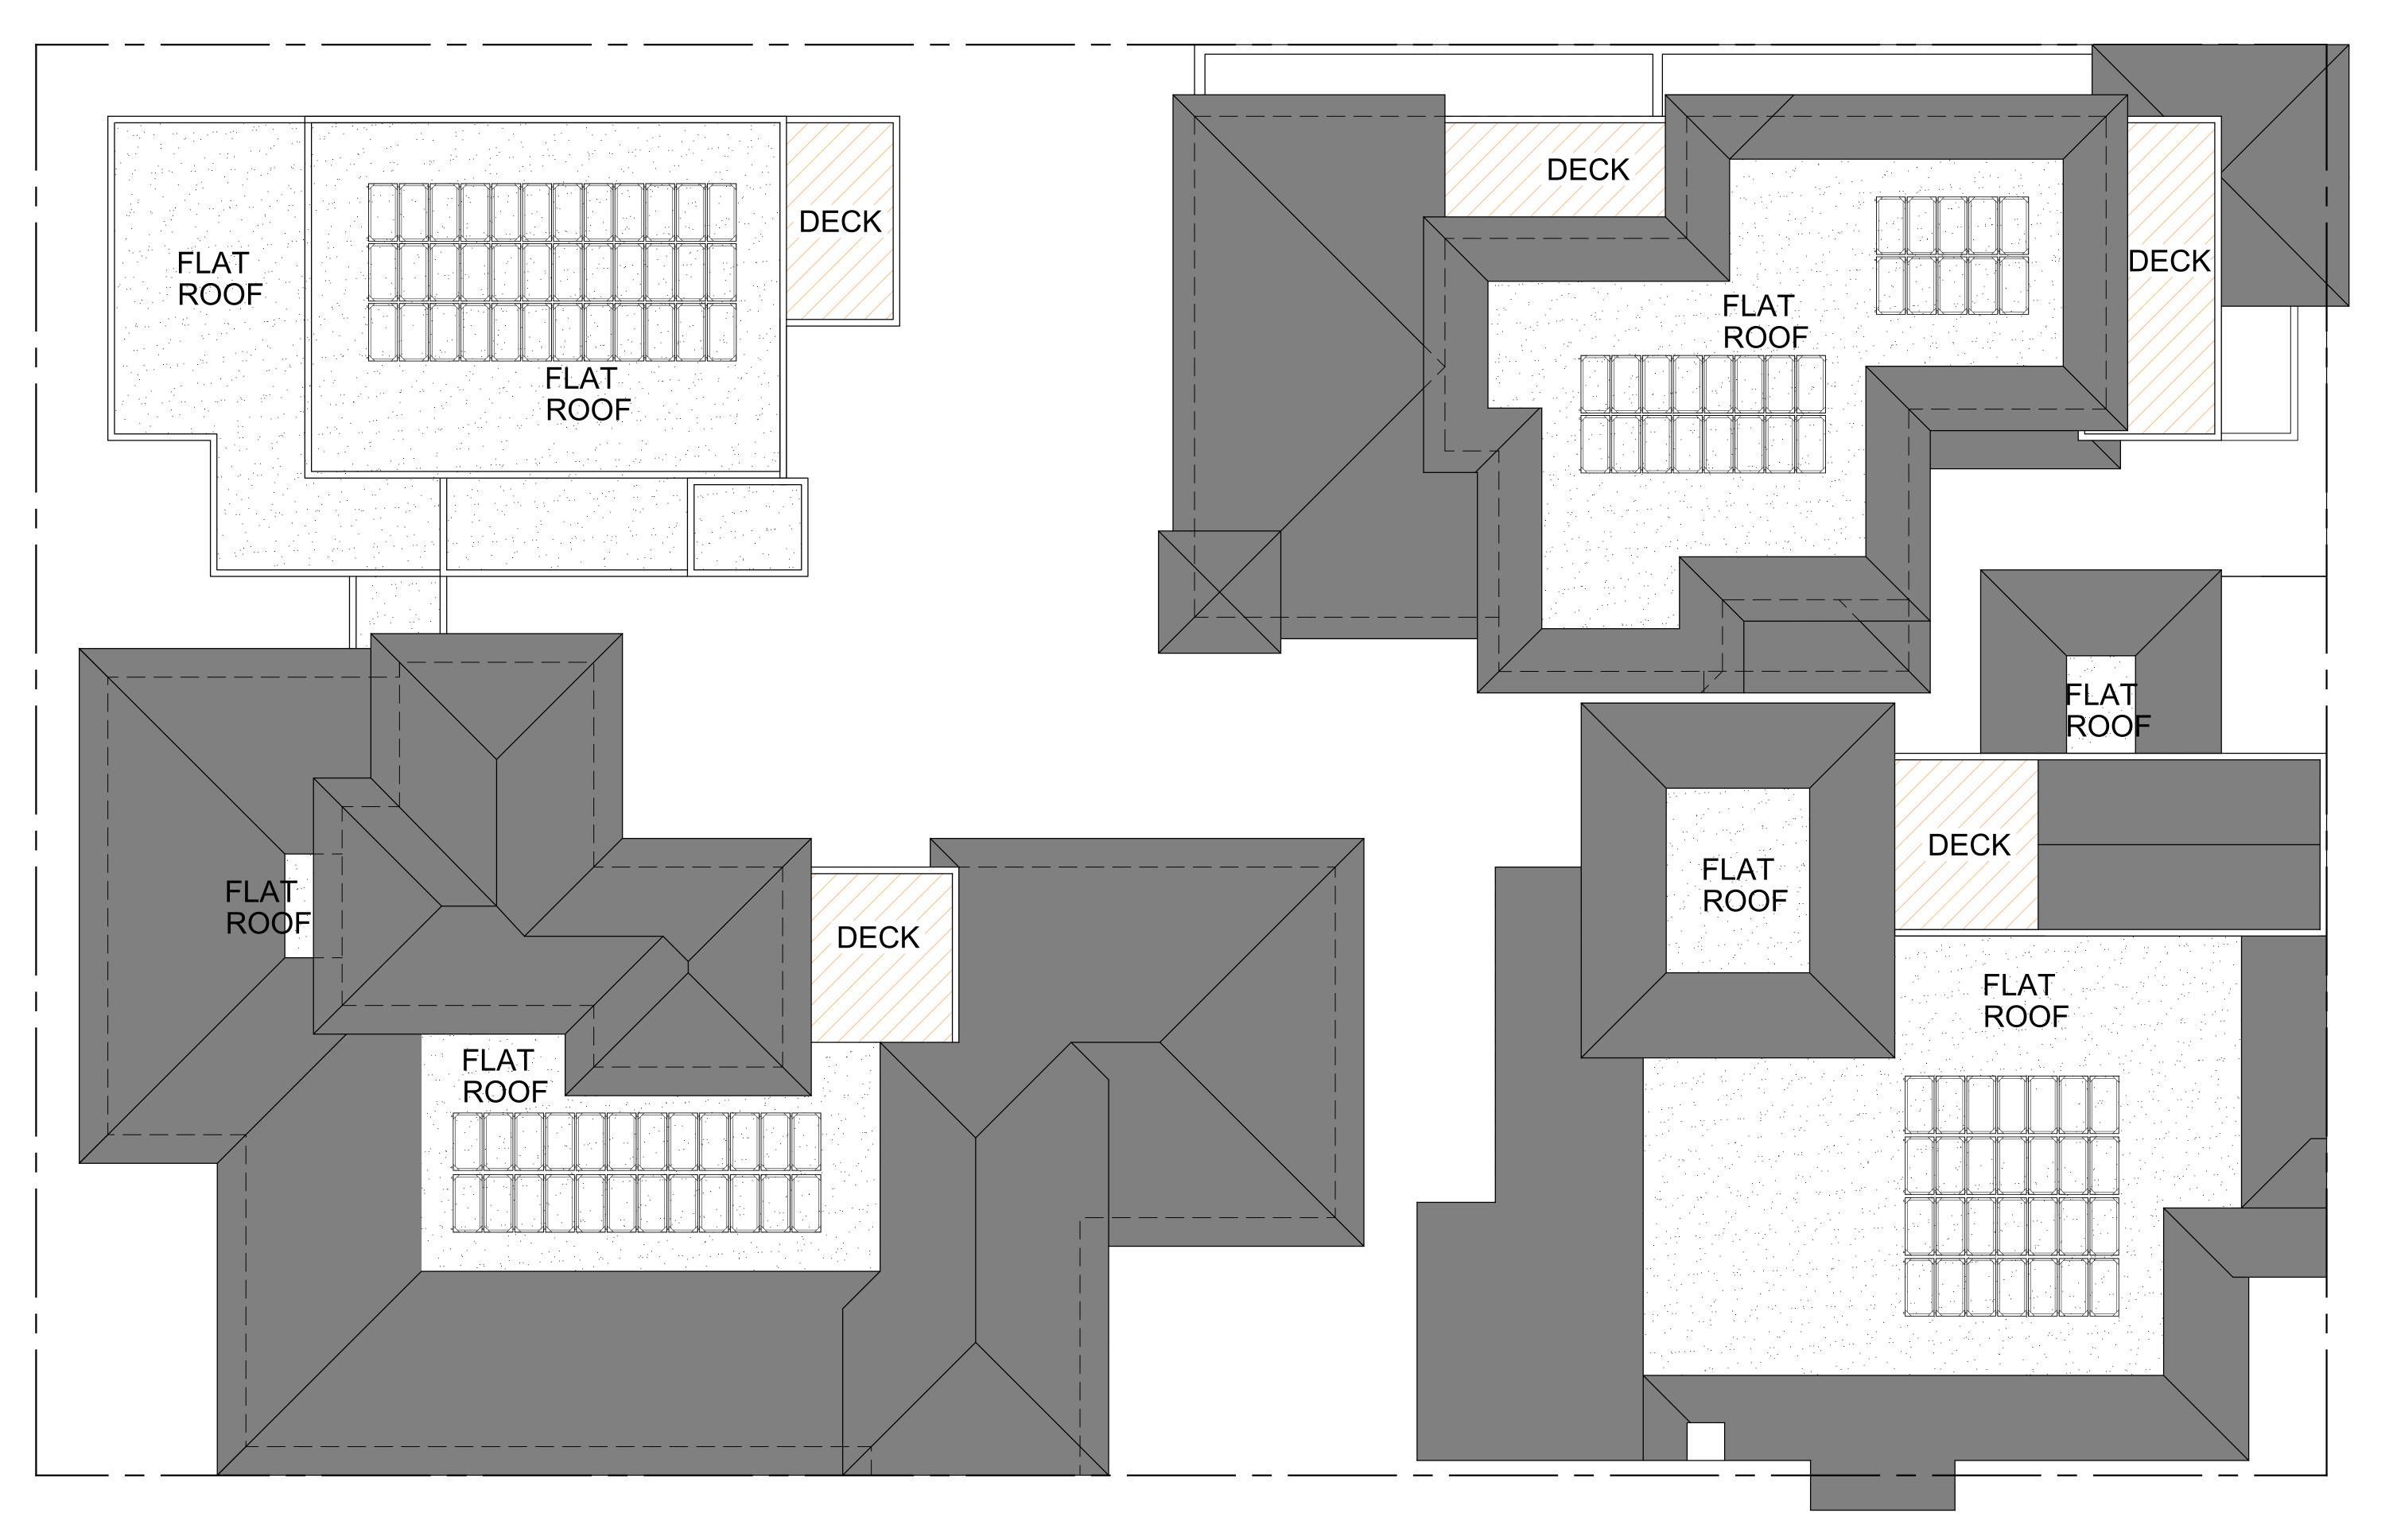

WWW.WRDARCH.COM

**ULRIKA PLAZA** 

10'

NOTE: THE ENTRIES SHOWN FOR THE COMMERCIAL SPACES ARE DIAGRAMMATIC IN NATURE AND CURRENTLY ANTICIPATES MULTIPLE ENTRIES INTO SOME TENANT SPACES. THE NUMBER OF ENTRIES SHOWN ON THE PLANS DO NOT CORRELATE TO 16 COMMERCIAL TENANT SPACES.