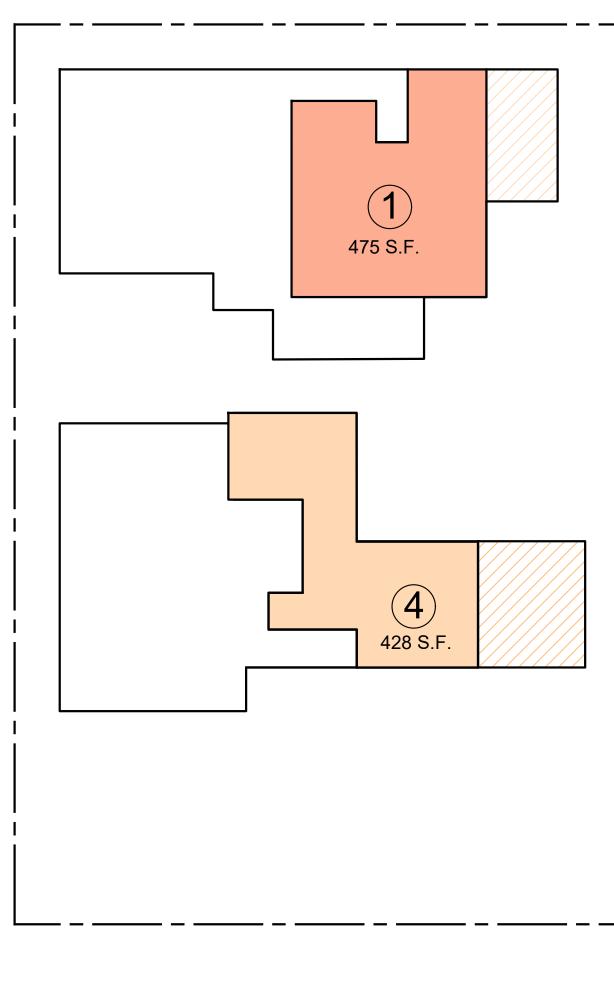

### ULRIKA PLAZA MEZZANINE BUILDINGS

| 1 | 20' 3 | 0' 50' |
|---|-------|--------|

| BUILDING 1        | 1: | 3,630  | S.F. |
|-------------------|----|--------|------|
| <b>BUILDING</b> 2 | 2: | 5,119  | S.F. |
| BUILDING 3        | 3: | 6,604  | S.F. |
| BUILDING 4        |    |        |      |
| TOTAL:            |    | 22,964 | S.F. |
|                   |    |        |      |

BUILDING 1: 3,630 S.F. BUILDING 2: 5,119 S.F. BUILDING 3: 6,604 S.F. BUILDING 4: 7,611 S.F. TOTAL: 22,964 S.F.

2340 GARDEN ROAD, SUITE 100 MONTEREY, CALIFORNIA 93940 PHONE: 831.649.4642 FAX: 831.649.3530