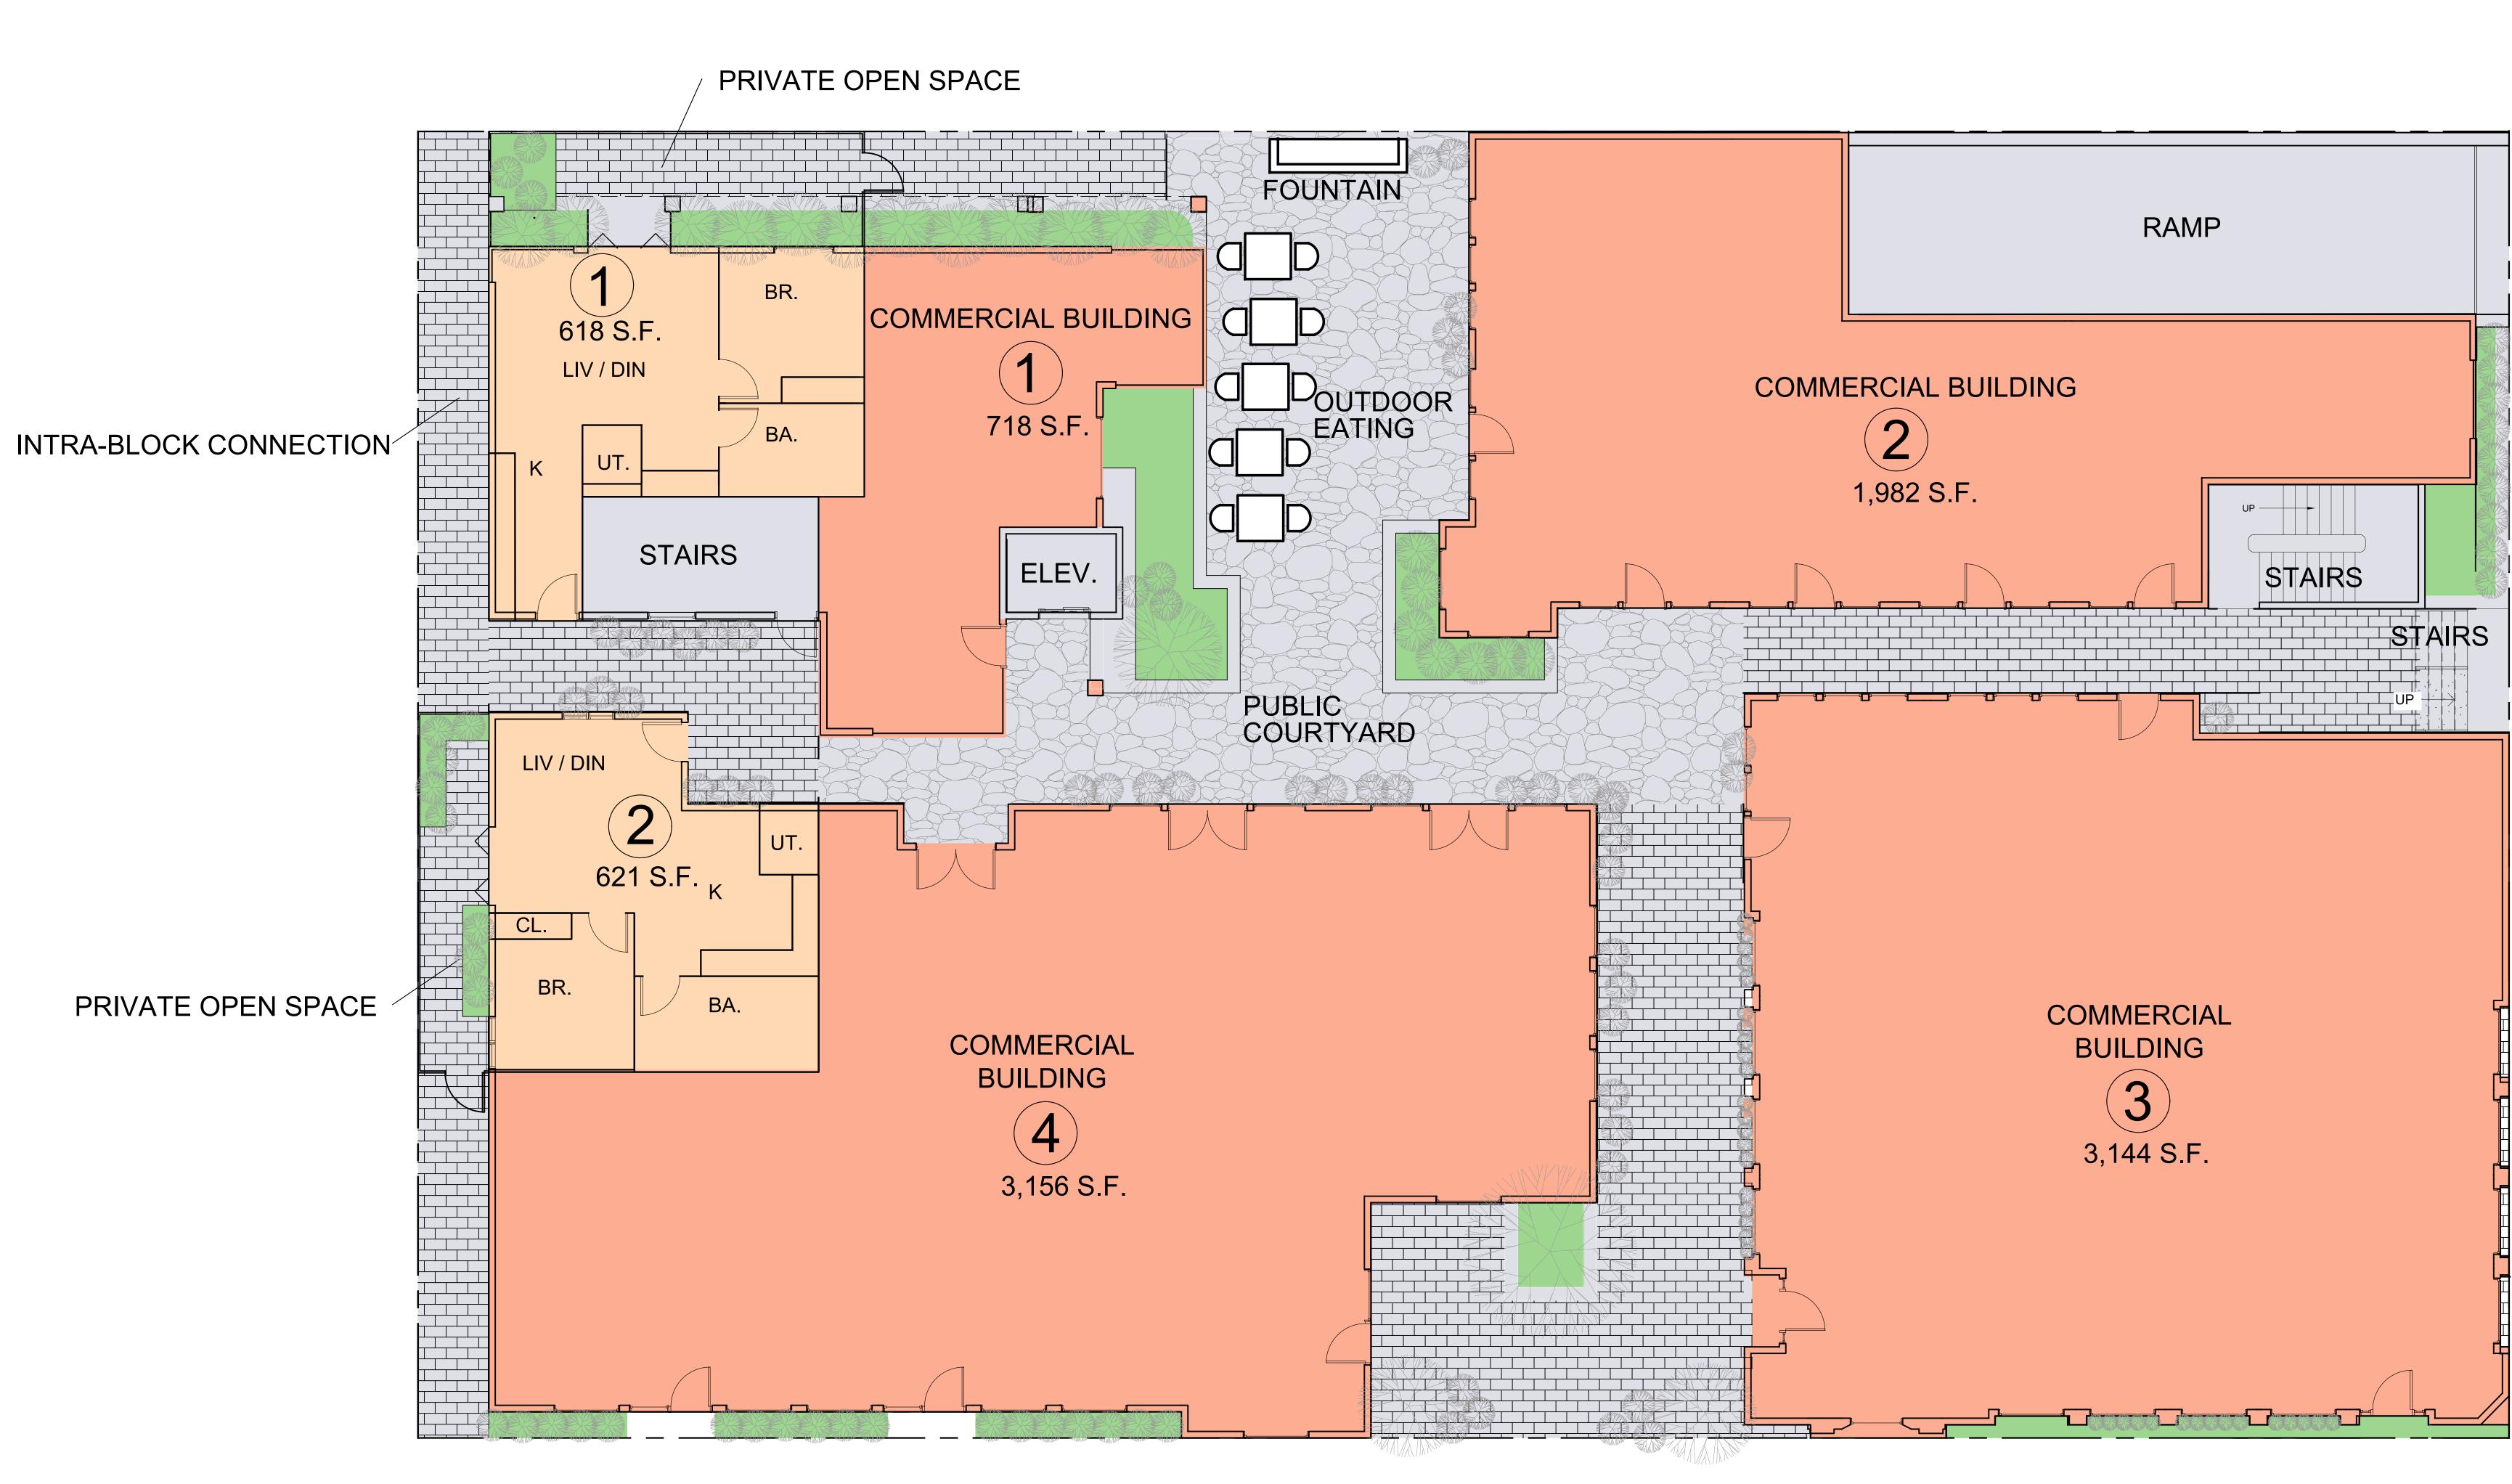

WWW.WRDARCH.COM

**ULRIKA PLAZA** 

10'

NOTE: THE ENTRIES SHOWN FOR THE COMMERCIAL SPACES ARE DIAGRAMMATIC IN NATURE AND CURRENTLY ANTICIPATES MULTIPLE ENTRIES INTO SOME TENANT SPACES. THE NUMBER OF ENTRIES SHOWN ON THE PLANS DO NOT CORRELATE TO 16 COMMERCIAL TENANT SPACES.

2340 GARDEN ROAD, SUITE 100 MONTEREY, CALIFORNIA 93940 PHONE: 831.649.4642 FAX: 831.649.3530

WWW.WRDARCH.COM

 $\bullet$ 

BASEMENT

2340 GARDEN ROAD, SUITE 100 MONTEREY, CALIFORNIA 93940 PHONE: 831.649.4642 FAX: 831.649.3530