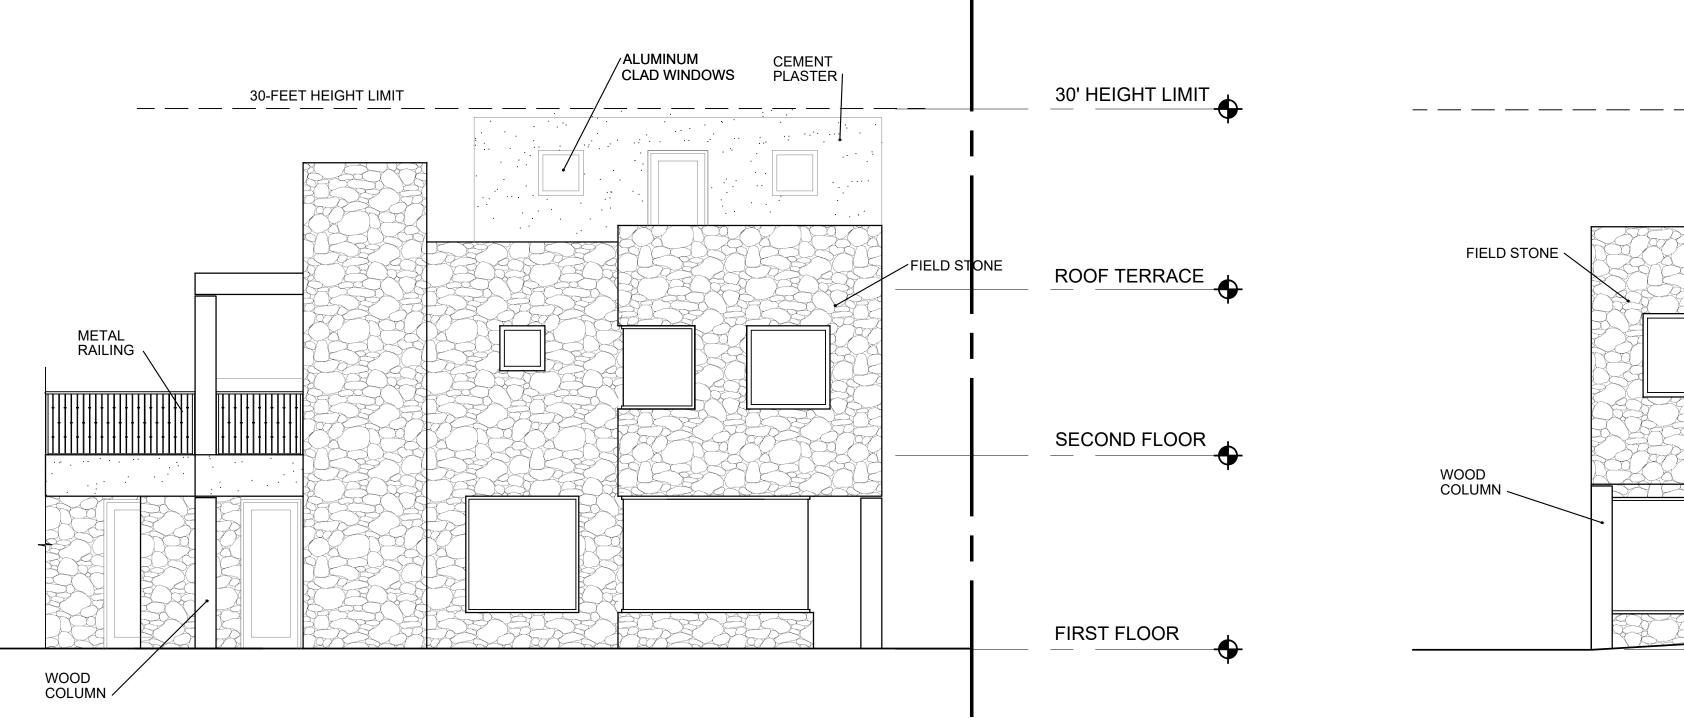

# **BUILDING 1 - WEST ELEVATION**

2340 GARDEN ROAD, SUITE 100 MONTEREY, CALIFORNIA 93940 PHONE: 831.649.4642 FAX: 831.649.3530

WWW.WRDARCH.COM

10'

2340 GARDEN ROAD, SUITE 100 MONTEREY, CALIFORNIA 93940 PHONE: 831.649.4642 FAX: 831.649.3530