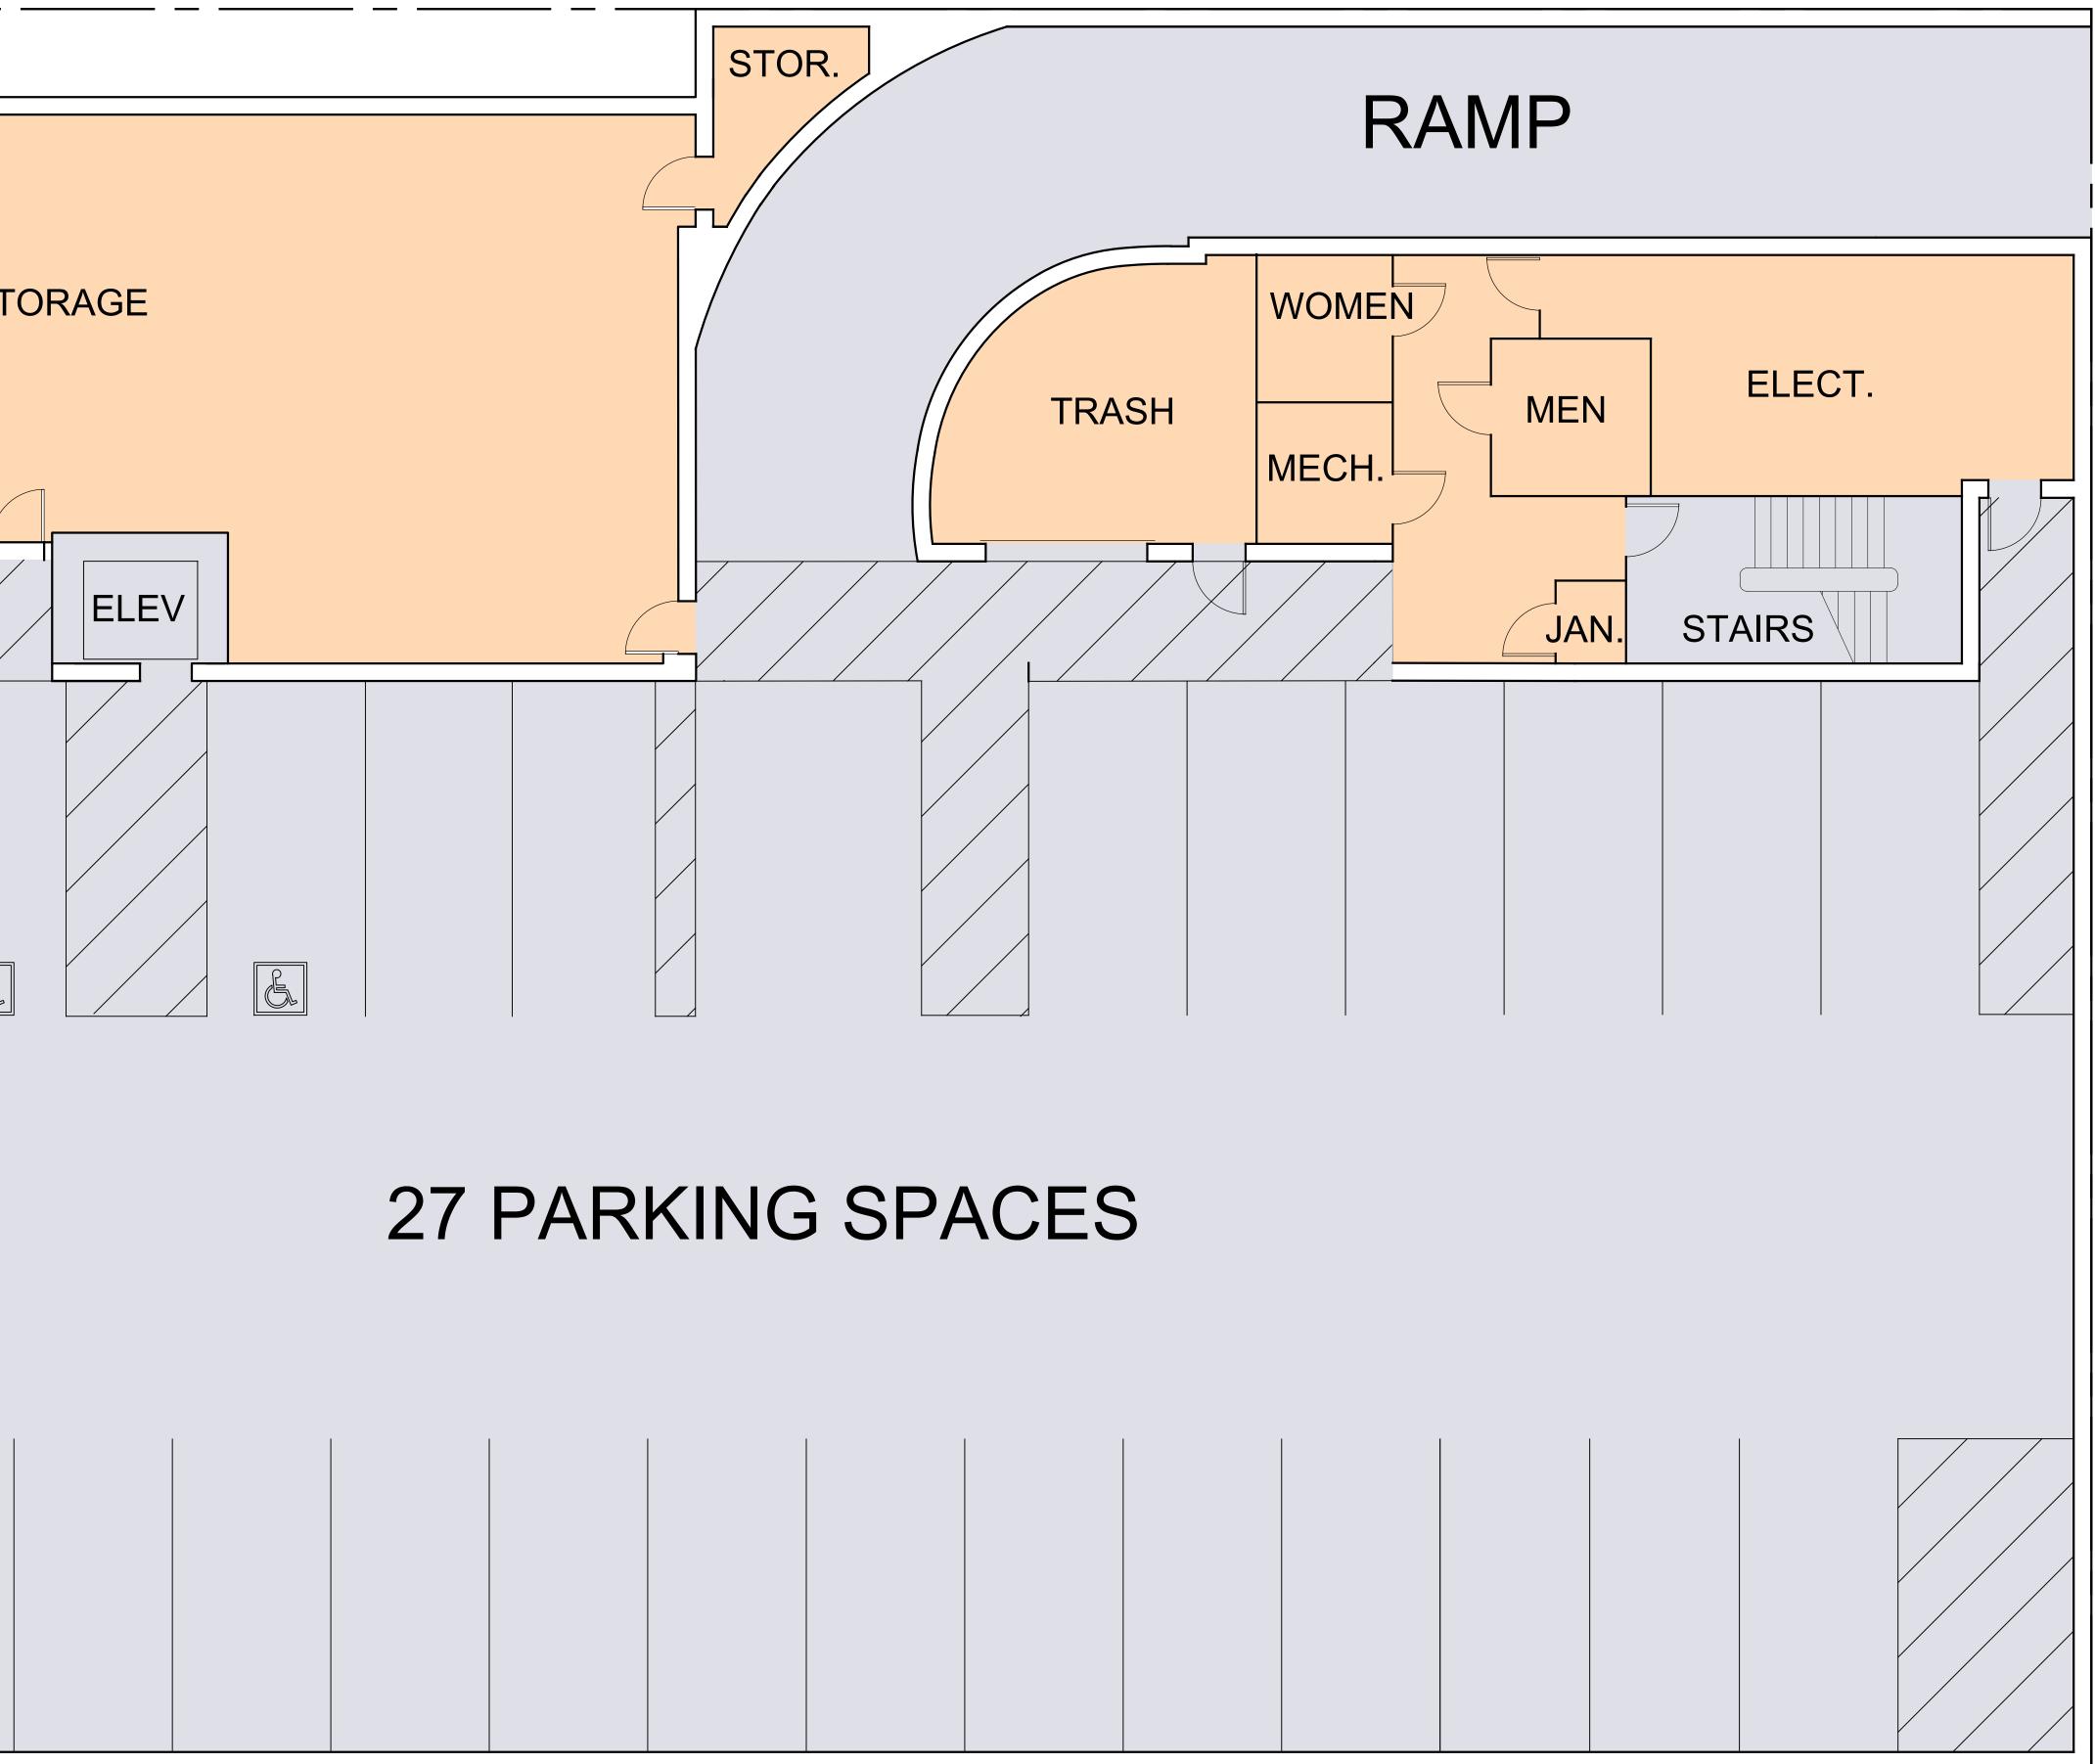

2340 GARDEN ROAD, SUITE 100 MONTEREY, CALIFORNIA 93940 PHONE: 831.649.4642 FAX: 831.649.3530

WWW.WRDARCH.COM

 $\bullet$ 

BASEMENT

2340 GARDEN ROAD, SUITE 100 MONTEREY, CALIFORNIA 93940 PHONE: 831.649.4642 FAX: 831.649.3530