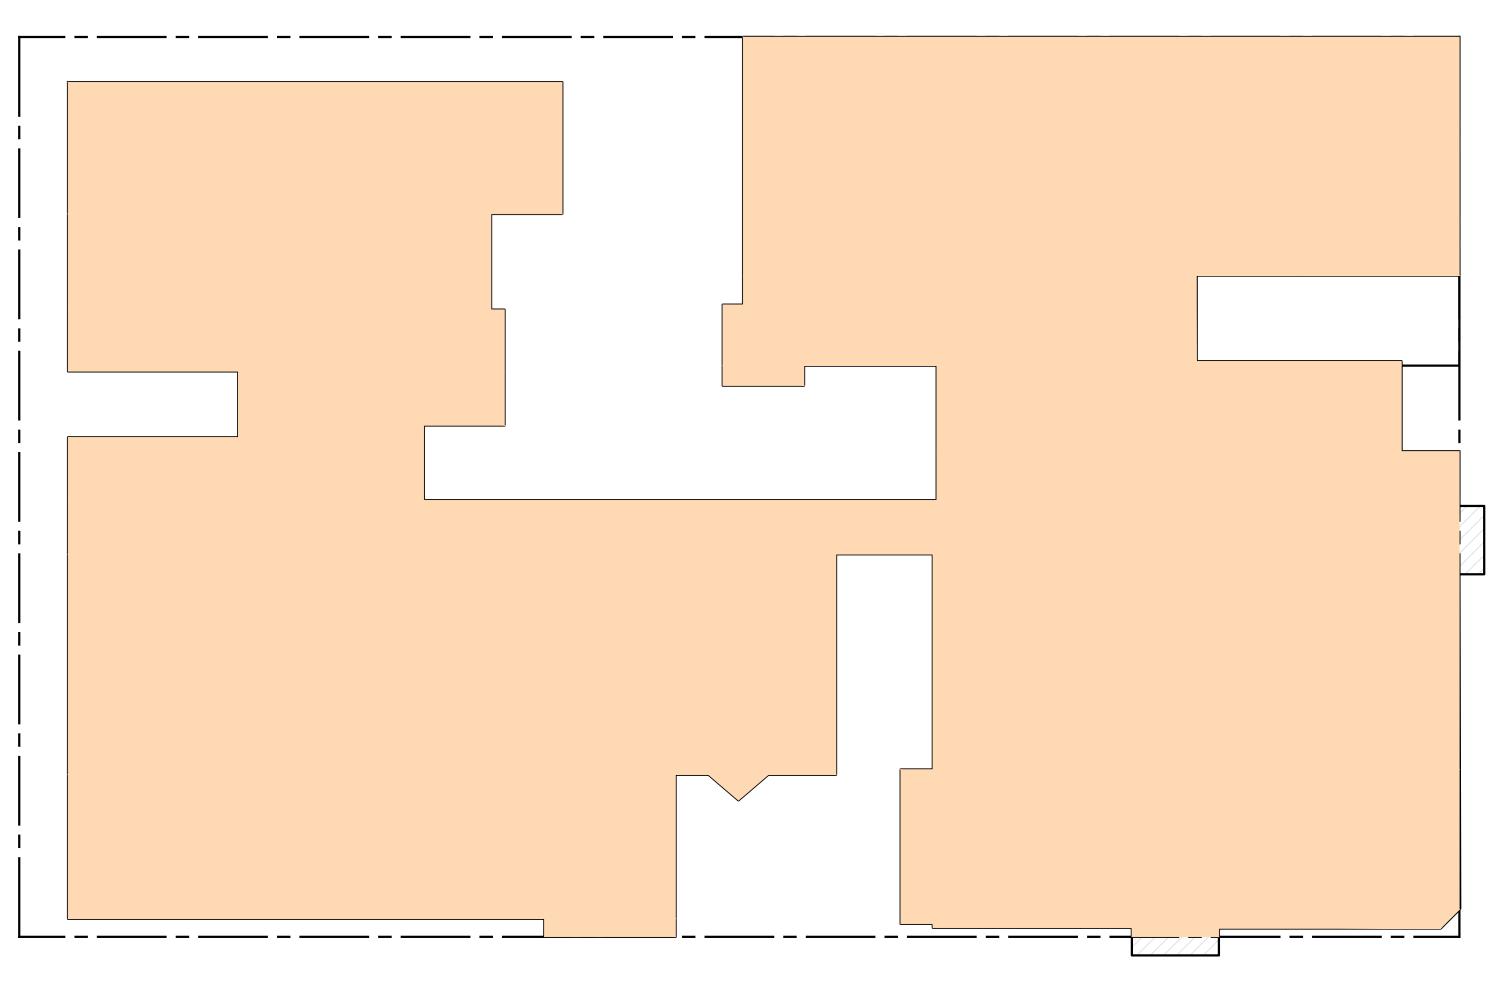

16,000 S.F. PARCEL 12,221 S.F. BUILDING COVERAGE 12,221 S.F. / 16,000 = 76%



## 783 S.F. SOFTSCAPE AREA 3,800 S.F. HARDSCAPE AREA



2340 GARDEN ROAD, SUITE 100 MONTEREY, CALIFORNIA 93940 PHONE: 831.649.4642 FAX: 831.649.3530

WWW.WRDARCH.COM





### ULRIKA PLAZA MEZZANINE BUILDINGS

| 1 | 20' 3 | 0' 50' |
|---|-------|--------|





| BUILDING 1        | 1: | 3,630  | S.F. |
|-------------------|----|--------|------|
| <b>BUILDING</b> 2 | 2: | 5,119  | S.F. |
| BUILDING 3        | 3: | 6,604  | S.F. |
| BUILDING 4        |    |        |      |
| TOTAL:            |    | 22,964 | S.F. |
|                   |    |        |      |



BUILDING 1: 3,630 S.F. BUILDING 2: 5,119 S.F. BUILDING 3: 6,604 S.F. BUILDING 4: 7,611 S.F. TOTAL: 22,964 S.F.



2340 GARDEN ROAD, SUITE 100 MONTE