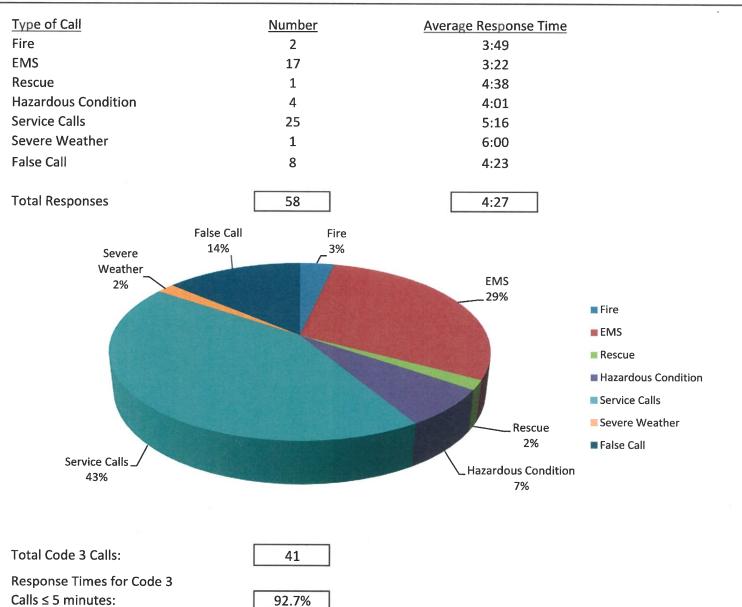

#### FIRE PERFORMANCE MEASURE

The performance goal for Code-3 (life threatening emergency-lights & siren) fire calls with a response time of 5 minutes or less from dispatch to arrival is 95%. For the month of November 2020 the fire department was unable to meet the performance measure. The response time was 93% with (3) code-3 calls over 5 minutes.

58 total calls for service in CBTS Average response time: 4:27 min. 41 total Code-3 calls

11-18-20; Camino Real; 6:41am; **(5:11 min response):** Distance Traveled from Station 11-07-20; Lincoln; 4:16 am; **(6:42 min response):** Distance Traveled from Station 11-12-20; Camino Real; 6:26 pm; **(6:32 min response):** Distance Traveled from Station

# RESPONSE SUMMARY REPORT BY INCIDENT TYPE 27060 CARMEL-BY-THE-SEA Alarm Date From: 11/1/2020 To: 11/30/2020

| Incident                                          | Alarm Date              | Incident Number             | Response<br>Time | Combined Address   | Cross Street    | Priority |
|---------------------------------------------------|-------------------------|-----------------------------|------------------|--------------------|-----------------|----------|
| 100 Series (Fires)                                |                         |                             |                  |                    |                 |          |
| Chimney or flue fire, confined to chimney or flue | 11/9/2020 6:07 PM       | 201109-MNT06748             | 0:04:51          | 24795 LOWER TRL    |                 | 3        |
| Trash or rubbish fire, contained                  | 11/22/2020 9:15 PM      | 201122-MNT07054             | 0:02:48          | JUNIPERO AVE       | 4TH AVE         | 3        |
|                                                   |                         | 2                           | 0:03:49          |                    |                 |          |
| 300-321 Series (EMS)                              |                         |                             |                  |                    |                 |          |
| Medical assist, assist EMS crew                   | 11/5/2020 10:31 AM      | 201105-MNT06638             | 0:04:46          | PERRY NEWBERRY WAY | 5TH AVE         | 3        |
| Medical assist, assist EMS crew                   | 11/7/2020 9:48 PM       | 201107-MNT06707             | 0:02:14          | OCEAN AVE          | MISSION ST      | 3        |
| Medical assist, assist EMS crew                   | 11/16/2020 7:03 PM      | 201116-MNT06908             | 0:03:28          | PINE RIDGE RD      | FOREST RD       | 3        |
| Medical assist, assist EMS crew                   | 11/18/2020 6:41 AM      | 201118-MNT06940             | 0:05:11          | CAMINO REAL ST     | 10TH AVE        | 3        |
| Medical assist, assist EMS crew                   | 11/22/2020 2:43 PM      | 201122-MNT07047             | 0:02:12          | 6TH AVE            | DOLORES ST      | 3        |
| Medical assist, assist EMS crew                   | 11/23/2020 11:22 AM     | 201123-MNT07059             | 0:00:00          | JUNIPERO AVE       | 4TH AVE         | 3        |
| Medical assist, assist EMS crew                   | 11/29/2020 2:02 PM      | 201129-MNT07180             | 0:03:21          | 25981 RIDGEWOOD RD |                 | 3        |
| EMS call, excluding vehicle accident with injury  | 11/4/2020 5:36 PM       | 201104-MNT06631             | 0:04:35          | 13TH AVE           | SAN ANTONIO AVE | 3        |
| EMS call, excluding vehicle accident with injury  | 11/7/2020 4:16 AM       | 201107-MNT06691             | 0:06:42          | LINCOLN ST         | 2ND AVE         | 3        |
| EMS call, excluding vehicle accident with injury  | 11/8/2020 7:13 AM       | 201108-MNT06710             | 0:03:31          | SCENIC RD          | 12TH AVE        | 3        |
| EMS call, excluding vehicle accident with injury  | 11/10/2020 12:42 PM     | 201110-MNT06767             | 0:02:31          | SAN CARLOS ST      | 10TH AVE        | 3        |
| EMS call, excluding vehicle accident with injury  | 11/11/2020 10:09 AM     | 201111-MNT06784             | 0:03:07          | LINCOLN ST         | 7TH AVE         | 3        |
| EMS call, excluding vehicle accident with injury  | 11/13/2020 4:26 PM      | 201113-MNT06838             | 0:01:56          | LINCOLN ST         | 6TH AVE         | 3        |
| EMS call, excluding vehicle accident with injury  | 11/16/2020 2:32 PM      | 201116-MNT06904             | 0:02:28          | MISSION ST         | 1ST AVE         | 3        |
| EMS call, excluding vehicle accident with injury  | 11/20/2020 9:56 PM      | 201120-MNT07012             | 0:03:32          | CARMELO ST         | OCEAN AVE       | 3        |
| EMS call, excluding vehicle accident with injury  | 11/21/2020 9:54 PM      | 201121-MNT07035             | 0:03:33          | CAMINO REAL ST     | 8TH AVE         | 3        |
| EMS call, excluding vehicle accident with injury  | 11/24/2020 10:43 AM     | 201124-MNT07078             | 0:04:05          | CAMINO REAL ST     | 11TH AVE        | 3        |
|                                                   | 11/1 // 1000 20110 / 11 | 17                          | 0:03:22          | ON THIS REAL ST    |                 |          |
| 322-399 Series (Rescues)                          |                         |                             |                  |                    |                 |          |
| Motor vehicle/pedestrian accident (MV Ped)        | 11/14/2020 10:51 AM     | 201114-MNT06856             | 0:04:38          | CARMELO ST         | 8TH AVE         | 3        |
| 400 Series (Hazardous Material)                   |                         | 1                           | 0:04:38          |                    |                 |          |
| Hazardous condition, other                        | 11/21/2020 11:52 AM     | 201121-MNT07024             | 0:04:13          | 12TH AVE           | CARMELO ST      | 3        |
| Gas leak (natural gas or LPG)                     | 11/10/2020 11:08 AM     | 201121 MNT07024             | 0:02:49          | DOLORES ST         | 10TH AVE        | 3        |
| Heat from short circuit (wiring), defective/worn  |                         |                             |                  |                    |                 |          |
|                                                   | 11/22/2020 9:44 AM      | 201122-MNT07041             | 0:03:51          | SANTA FE ST        | 8TH AVE         | 3        |
| Accident, potential accident, other               | 11/14/2020 9:47 AM      | 201114-MNT06854<br><b>4</b> | 0:05:12          | MONTEREY ST        | 1ST AVE         | 2        |
| 500 & 600 Series (Service Calls)                  |                         | 4                           | 0.04.01          |                    |                 |          |
| Water or steam leak                               | 11/15/2020 3:28 PM      | 201115-MNT06887             | 0:05:19          | GUADALUPE ST       | 5TH AVE         | 2        |
| Water or steam leak                               | 11/16/2020 8:38 AM      | 201116-MNT06893             | 0:03:19          | GUADALUPE ST       | 5TH AVE         | 2        |
| Water or steam leak                               | 11/16/2020 11:20 AM     | 201116-MNT06897             | 0:01:49          | SANTA RITA ST      | 2ND AVE         | 3        |
| Water or steam leak                               | 11/21/2020 4:54 AM      | 201121-MNT07015             | 0:03:33          | MISSION ST         | 7TH AVE         | 2        |
| Incident                                          | Alarm Date              | Incident Number             | Response<br>Time | Combined Address   | Cross Street    | Priority |
| Water or steam leak                               | 11/21/2020 8:57 AM      | 201121-MNT07017             | 0:05:40          | SCENIC RD          | SANTA LUCIA AVE | 2        |

| ZUITIZ-MATUUUTA Delay caused by distance travelled.                                                                 |                                           |                                    |                    | % Under 5 Minute Response Time    |                 | 92.7%  |
|---------------------------------------------------------------------------------------------------------------------|-------------------------------------------|------------------------------------|--------------------|-----------------------------------|-----------------|--------|
| 201107-MNT06691 Delay caused by distance travelled.<br>201112-MNT06819 Delay caused by distance travelled.          |                                           |                                    |                    | Total # of Incidents              |                 | 58     |
| ,                                                                                                                   |                                           |                                    |                    |                                   | Code 3 Calls    | 41     |
| Over 5 Minute Response Times Cause of Delay: Code 3 Responses   201118-MNT06940 Delay caused by distance travelled. |                                           |                                    |                    |                                   | Code 2 Calls    | 17     |
| A                                                                                                                   |                                           | 1                                  | 0:06:00            |                                   |                 |        |
| Wind storm, tornado/hurricane assessment                                                                            | 11/28/2020 12:11 PM                       | 201128-MNT07160                    | 0:06:00            | SAN CARLOS ST                     | VISTA AVE       | 2      |
| 800 Series (Severe Weather)                                                                                         |                                           |                                    |                    |                                   |                 |        |
|                                                                                                                     | 11/14/2020 10.15 AM                       | 201114-MI0100055                   | 0:03:43            |                                   | OCEAN AVE       | 3      |
| Alarm system activation, no fire - unintentional                                                                    | 11/12/2020 5.18 PM<br>11/14/2020 10:13 AM | 201122-MNT07049<br>201114-MNT06855 | 0:03:37            | 2969 FRANCISCAN WAY<br>LINCOLN ST | OCEAN AVE       | 3<br>3 |
| Detector activation, no fire - unintentional                                                                        | 11/22/2020 5:18 PM                        | 201127-MNT07150<br>201122-MNT07049 | 0:05:04<br>0:03:37 | SAN ANTONIO AVE                   | SANTA LUCIA AVE | 2      |
| Smoke detector activation, no fire - unintentional                                                                  | 11/7/2020 2:16 AM<br>11/27/2020 7:05 PM   | 201107-MN106689<br>201127-MNT07150 | 0:04:37<br>0:05:04 | OCEAN AVE                         | MONTE VERDE ST  | 3      |
| Alarm system sounded due to malfunction                                                                             | 11/6/2020 7:09 AM<br>11/7/2020 2:16 AM    | 201106-MNT06654<br>201107-MNT06689 | 0:04:31<br>0:04:37 | JUNIPERO AVE                      | 6TH AVE         | 3      |
| Alarm system sounded due to malfunction                                                                             | 11/19/2020 2:28 PM                        | 201119-MNT06982                    | 0:03:13            | JUNIPERO AVE                      | 6TH AVE         | 3      |
| Heat detector activation due to malfunction                                                                         | 11/12/2020 6:26 PM                        | 201112-MNT06819                    | 0:06:32            | CAMINO REAL ST                    | 4TH AVE         | 3      |
| Smoke detector activation due to malfunction                                                                        |                                           |                                    |                    | LINCOLN ST                        | 10TH AVE        | 3      |
| False alarm or false call, other                                                                                    | 11/25/2020 12:13 PM                       | 201125-MNT07103                    | 0:03:47            |                                   |                 |        |
| 700 Series (False Alarms)                                                                                           |                                           | 21                                 | 0:05:16            |                                   |                 |        |
| HazMat release investigation w/no HazMat                                                                            | 11/27/2020 12:37 PM                       | 201127-MNT07142                    | 0:02:52            | 8TH AVE                           | LINCOLN ST      | 3      |
| EMS call, party transported by non-fire agency                                                                      | 11/28/2020 1:34 AM                        | 201128-MNT07155                    | 0:03:35            | JUNIPERO AVE                      | 4TH AVE         | 2      |
| No incident found on arrival at dispatch address                                                                    | 11/29/2020 5:39 PM                        | 201129-MNT07183                    | 0:03:20            | LINCOLN ST                        | 3RD AVE         | 3      |
| No incident found on arrival at dispatch address                                                                    | 11/24/2020 4:08 PM                        | 201124-MNT07089                    | 0:04:37            | 7TH AVE                           | LINCOLN ST      | 2      |
| No incident found on arrival at dispatch address                                                                    | 11/22/2020 12:33 PM                       | 201122-MNT07045                    | 0:03:21            | MONTE VERDE ST                    | 9TH AVE         | 3      |
| No incident found on arrival at dispatch address                                                                    | 11/10/2020 10:28 AM                       | 201110-MNT06762                    | 0:04:24            | SAN ANTONIO AVE                   | 12TH AVE        | 3      |
| No incident found on arrival at dispatch address                                                                    | 11/10/2020 6:03 AM                        | 201110-MNT06758                    | 0:03:08            | OCEAN AVE                         | LINCOLN ST      | 3      |
| No incident found on arrival at dispatch address                                                                    | 11/6/2020 6:24 PM                         | 201106-MNT06677                    | 0:04:59            | CARPENTER ST                      | 2ND AVE         | 3      |
| No incident found on arrival at dispatch address                                                                    | 11/3/2020 8:51 AM                         | 201103-MNT06595                    | 0:03:22            | DOLORES ST                        | 10TH AVE        | 3      |
| Assist invalid                                                                                                      | 11/24/2020 1:12 PM                        | 201124-MNT07080                    | 0:04:35            | PINE RIDGE RD                     | FOREST RD       | 2      |
| Assist invalid                                                                                                      | 11/20/2020 11:22 AM                       | 201120-MNT07000                    | 0:02:47            | LINCOLN ST                        | 12TH AVE        | 3      |
| Assist invalid                                                                                                      | 11/19/2020 8:19 AM                        | 201119-MNT06973                    | 0:05:12            | CARPENTER ST                      | 5TH AVE         | 2      |
| Assist invalid                                                                                                      | 11/11/2020 7:07 PM                        | 201111-MNT06803                    | 0:04:53            | CARMELO ST                        | OCEAN AVE       | 2      |
| Assist invalid                                                                                                      | 11/11/2020 2:27 AM                        | 201111-MNT06780                    | 0:06:35            | MISSION ST                        | VISTA AVE       | 2      |
| Police matter                                                                                                       | 11/8/2020 8:43 PM                         | 201108-MNT06717                    | 0:03:13            | 7TH AVE                           | JUNIPERO AVE    | 3      |
| Assist police or other governmental agency                                                                          | 11/17/2020 1:28 PM                        | 201117-MNT06926                    | 0:01:19            | MONTE VERDE ST                    | 10TH AVE        | 2      |
| Assist police or other governmental agency                                                                          | 11/4/2020 10:35 AM                        | 201104-MNT06621                    | 0:02:03            | LINCOLN ST                        | 8TH AVE         | 2      |
| Animal rescue                                                                                                       | 11/15/2020 12:05 PM                       | 201115-MNT06883                    | 0:38:18            | GUADALUPE ST                      | 2ND AVE         | 2      |