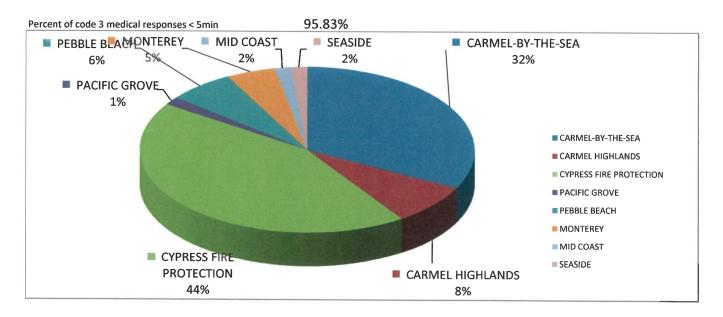

## AMBULANCE PERFORMANCE MEASURE

The performance goal for Code-3 (life threatening emergency-lights & siren) ambulance calls with a response time of 5 minutes or less from dispatch to arrival is 95%. For the month of November 2020 the ambulance was able to meet the performance measure. The response time was 96% with (1) code-3 call over 5 minutes.

41 Calls for service in CBTS Average response time: 3:14 min. 24 Code 3 calls for service –One calls over 5:00 min.

11-18-20; Camino Real; 6:42am; (5:13 min response): Early Morning call

# RESPONSE SUMMARY REPORT BY DISTRICT

27015 CARMEL-BY-THE-SEA FIRE AMBULANCE

Alarm Dates: 11/01/2020 to 1/30/2020

|                 | M          | EDICAL R     | ESPONSES    | <b>SCARMEL</b>   | CITY     |              |                  |
|-----------------|------------|--------------|-------------|------------------|----------|--------------|------------------|
| INCIDENT        | PRIORITY   | DATE         | ALARM       | ARRIVAL          | RESPONSE | CALL CLEARE  | STREET           |
| 201121-CFA01331 | Emergent   | 11/21/2020   | 4:55:39 AM  | 4:59:51 AM       | 0:04:12  | 5:37:12 AM   | MISSION ST / 7Th |
| 201120-CFA01330 | Emergent   | 11/20/2020   | 9:57:44 PM  | 10:01:53 PM      | 0:04:09  | 10:51:12 PM  | CARMELO ST / OC  |
| 201121-CFA01338 | Emergent   | 11/21/2020   | 9:56:01 PM  | 9:59:21 PM       | 0:03:20  | 10:17:00 PM  | CAMINO REAL ST   |
| 201101-CFA01237 | Emergent   | 11/1/2020    | 9:37:06 AM  | 9:39:35          | 0:02:29  | 10:06:30 AM  | 11TH AVE / TORR  |
| 201101-CFA01238 | Emergent   | 11/1/2020    | 10:11:44 AM | 10:13:09 AM      | 0:01:25  | 11:01:55 AM  | JUNIPERO AVE / 6 |
| 201104-CFA01256 | Emergent   | 11/4/2020    | 3:34:18 PM  | 3:34:57 PM       | 0:00:39  | 3:36:46 PM   | JUNIPERO AVE / 6 |
| 201104-CFA01257 | Emergent   | 11/4/2020    | 5:37:29 PM  | 5:41:01 PM       | 0:03:32  | 6:26:41 PM   | 13TH AVE / SAN / |
| 201105-CFA01260 | Emergent   | 11/5/2020    | 10:32:31 AM | 10:36:05 AM      | 0:03:34  | 11:20:40 AM  | PERRY NEWBERRY   |
| 201107-CFA01273 | Emergent   | 11/7/2020    | 9:49:49 PM  | 9:52:05 PM       | 0:02:16  | 10:11:00 PM  | OCEAN AVE / MIS  |
| 201108-CFA01274 | Emergent   | 11/8/2020    | 7:14:18 AM  | 7:18:55 AM       | 0:04:37  | 8:15:00 AM   | SCENIC RD / 12T  |
| 201108-CFA01276 | Emergent   | 11/8/2020    | 8:44:03 PM  | 8:47:15 PM       | 0:03:12  | 8:55:25 PM   | 7TH AVE / JUNIPE |
| 201110-CFA01281 | Emergent   | 11/10/2020   | 6:03:59 AM  | 6:07:23 AM       | 0:03:24  | 6:13:33 AM   | OCEAN AVE / LING |
| 201110-CFA01284 | Emergent   | 11/10/2020   | 1:26:58 PM  | 1:27:19 PM       | 0:00:21  | 2:13:50 PM   | 6TH AVE / MISSIC |
| 201111-CFA01287 | Emergent   | 11/11/2020   | 10:10:06 AM | 10:12:40 AM      | 0:02:34  | 10:58:47 AM  | LINCOLN AND 7TH  |
| 201113-CFA01294 | Emergent   | 11/13/2020   | 4:26:41 PM  | 4:28:24 PM       | 0:01:43  | 4:33:19 PM   | LINCOLN ST / 6TH |
| 201116-CFA01307 | Emergent   | 11/16/2020   | 2:32:42 PM  | 2:35:35 PM       | 0:02:53  | 3:19:08 PM   | MISSION ST / 1ST |
| 201116-CFA01308 | Emergent   | 11/16/2020   | 7:04:58 PM  | 7:08:09 PM       | 0:03:11  | 7:49:03 PM   | PINE RIDGE RD /  |
| 201118-CFA01313 | Emergent   | 11/18/2020   | 6:42:41 AM  | 6:47:54 AM       | 0:05:13  | 7:48:00 AM   | CAMINO REAL ST   |
| 201122-CFA01343 | Emergent [ | 0 11/22/2020 | 12:34:15 PM | 12:38:15 PM      | 0:04:00  | 12:45:00 PM  | MONTE VERDE ST   |
| 201122-CFA01344 | Emergent   | 11/22/2020   | 2:43:43 PM  | 2:44:01 PM       | 0:00:18  | 3:34:37 PM   | 6TH AVE / DOLOR  |
| 201123-CFA01347 | Emergent   | 11/23/2020   | 11:24:15 AM | 11:25:19 AM      | 0:01:04  | 12:18:44 PM  | JUNIPERO AVE / 4 |
| 201124-CFA01349 | Emergent   | 11/24/2020   | 10:44:22 AM | 10:48:24 AM      | 0:04:02  | 11:56:34 AM  | CAMINO REAL ST   |
| 201127-CFA01364 | Emergent   | 11/27/2020   | 6:34:49 AM  | 6:38:46 AM       | 0:03:57  | 7:07:03 AM   | SAN CARLOS ST /  |
| 201129-CFA01376 | Emergent   | 11/29/2020   | 2:03:13 PM  | 2:06:00 PM       | 0:02:47  | 3:18:05 PM   | 25981 RIDGEWOO   |
| NUMBER OF EMS   | INCIDENTS  | 5 24         | AVERA       | GE RESPONSE      | 0:02:52  |              |                  |
|                 |            | FIRE RES     | PONSES C    | <b>ARMEL CIT</b> | Υ        |              |                  |
| INCIDENT        | PRIORITY   | DATE         | ALARM       | ARRIVAL          | RESPONSE | CALL CLEARED | STREET           |
| 201110-CFA01283 | Emergent   | 11/10/2020   | 11:09:05 AM | 11:13:03 AM      | 0:03:58  | 11:48:31 AM  | DOLORES ST / 10  |
| 201111-CFA01286 | Non-Emerg  | € 11/11/2020 | 2:27:59 AM  | 2:34:10 AM       | 0:06:11  | 2:41:51 AM   | MISSION ST / VIS |
| 201106-CFA01264 | Emergent   | 11/6/2020    | 7:11:04 AM  | 7:13:03 AM       | 0:01:59  | 7:21:49 AM   | JUNIPERO AVE / 6 |
| 201107-CFA01267 | Emergent   | 11/7/2020    | 2:17:18 AM  | 2:21:22 AM       | 0:04:04  | 2:30:29 AM   | OCEAN AVE / MON  |
| 201112-CFA01292 | Emergent   | 11/12/2020   | 6:26:53 PM  | 6:30:21 PM       | 0:03:28  | 6:33:31 PM   | CAMINO REAL ST   |
| 201119-CFA01319 | Emergent   | 11/19/2020   | 2:28:52 PM  | 2:31:24 PM       | 0:02:32  | 2:35:35 PM   | JUNIPERO AVE / 6 |
| 201103-CFA01246 |            | 11/3/2020    |             |                  |          |              | , -              |

# CITY OF CARMEL - FIRE AMBULANCE DEPARTMENT November 2020

| Response Summary Report by District Type |        |                       |  |  |  |
|------------------------------------------|--------|-----------------------|--|--|--|
| District Response                        | Number | Average Response Time |  |  |  |
| CARMEL-BY-THE-SEA                        | 41     | 0:03:14               |  |  |  |
| CARMEL HIGHLANDS                         | 10     | 0:09:46               |  |  |  |
| CYPRESS FIRE PROTECTION                  | 55     | 0:05:46               |  |  |  |
| PACIFIC GROVE                            | 2      | 0:10:34               |  |  |  |
| PEBBLE BEACH                             | 8      | 0:07:50               |  |  |  |
| MONTEREY                                 | 6      | 0:08:33               |  |  |  |
| MID COAST                                | 2      | 0:20:52               |  |  |  |
| SEASIDE                                  | 2      | 0:10:34               |  |  |  |
| Total Responses                          | 128    | 0:05:47               |  |  |  |