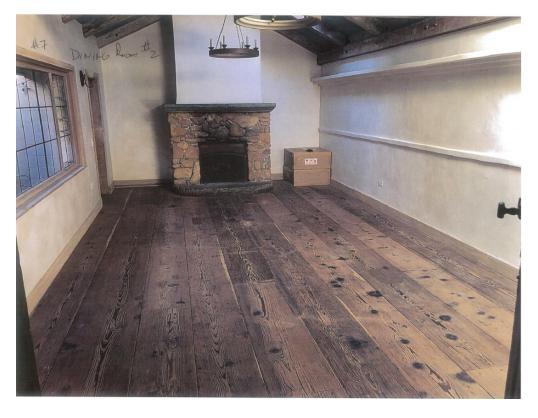

Dining Room #2 at the Rear of the Property

Glass-Roofed, Partially-Enclosed South Exterior Patio #1

View from the top of the Glass Roof Toward the 2<sup>nd</sup>-Floor Residential Apartments to the South of Outdoor Patio #1