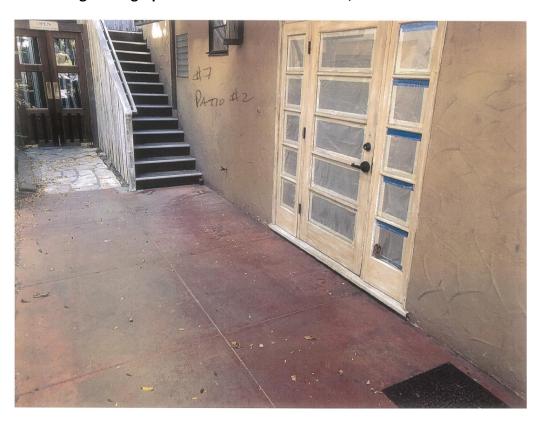

 $2^{nd}$  Floor Neighboring Apartments above the  $1^{st}$  Floor, Glass-Roofed South Patio #1

**Southeast Front Exterior Patio #2** 

Enclosed 7' x 5' Trash Area