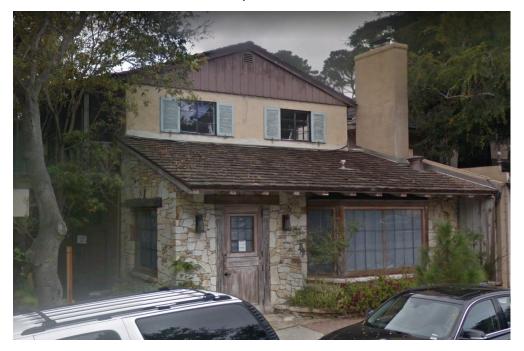

**Gypsy Moon Café Site Photographs**Mission Street, 3 SW of 5<sup>th</sup> Avenue

Front East Elevation of Gypsy Moon Café Fronting on Mission Street

Main Dining Room #1 at the front of the Restaurant

Main Dining Room #1 at the Front of the Property