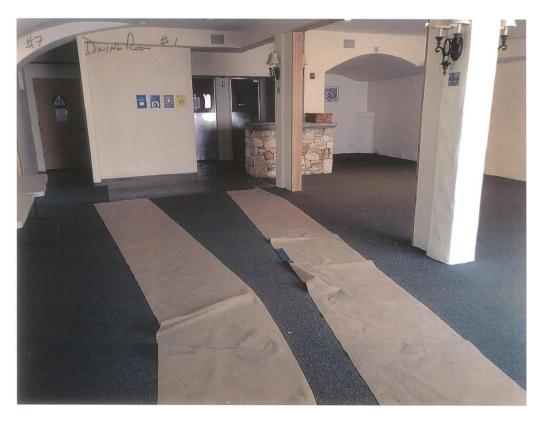

**Gypsy Moon Café Site Photographs**Mission Street, 3 SW of 5<sup>th</sup> Avenue

Front East Elevation of Gypsy Moon Café Fronting on Mission Street

Main Dining Room #1 at the front of the Restaurant

Main Dining Room #1 at the Front of the Property