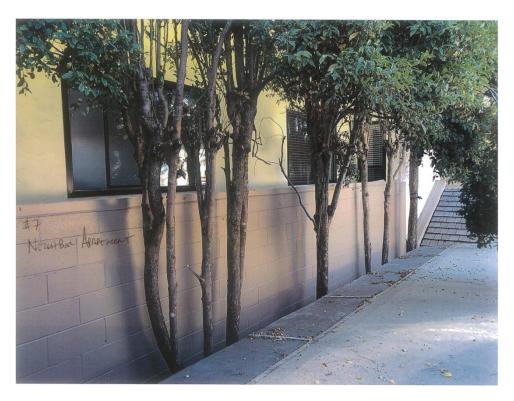

Dining Room #2 at the Rear of the Property

Glass-Roofed, Partially-Enclosed South Exterior Patio #1

View from the top of the Glass Roof Toward the 2<sup>nd</sup>-Floor Residential Apartments to the South of Outdoor Patio #1

 $2^{nd}$  Floor Neighboring Apartments above the  $1^{st}$  Floor, Glass-Roofed South Patio #1

**Southeast Front Exterior Patio #2** 

Enclosed 7' x 5' Trash Area