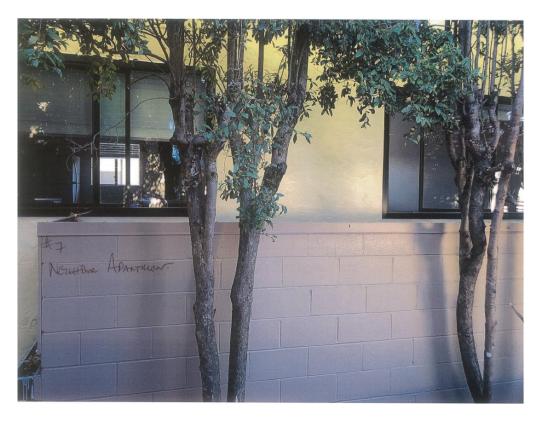

Dining Room #2 at the Rear of the Property

Glass-Roofed, Partially-Enclosed South Exterior Patio #1

View from the top of the Glass Roof Toward the 2<sup>nd</sup>-Floor Residential Apartments to the South of Outdoor Patio #1

 $2^{nd}$  Floor Neighboring Apartments above the  $1^{st}$  Floor, Glass-Roofed South Patio #1

**Southeast Front Exterior Patio #2** 

Enclosed 7' x 5' Trash Area