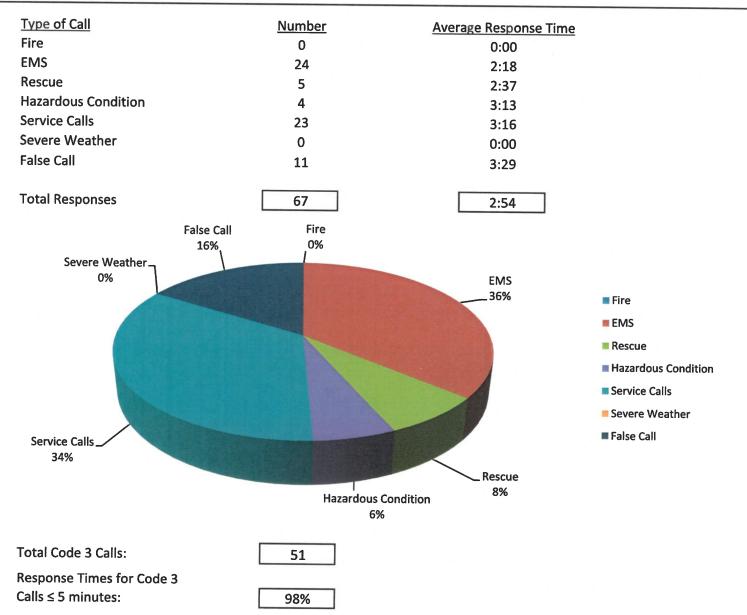

#### FIRE PERFORMANCE MEASURE

The performance goal for Code-3 (life threatening emergency-lights & siren) fire calls with a response time of 5 minutes or less from dispatch to arrival is 95%. For the month of September 2019 the fire department was able to meet the performance measure. The response time was 98% with (1) code-3 calls over 5 minutes.

67 total calls for service in CBTS Average response time: 2:54 min.

51 total Code-3 calls

09/07/2019: 1451 hrs, 25800 Hatton, (5:04 min response); Response distance from station

\*There were four additional call for service with a reponse times over five minutes. These were non-emergency calls classified as Code 2.