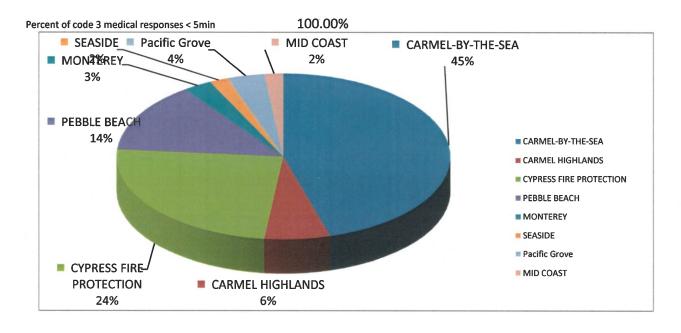

#### **RESPONSE SUMMARY REPORT BY DISTRICT**

# Response Summary Report by District Type

| <u>District Response</u> | Number | Average Response Time |
|--------------------------|--------|-----------------------|
| CARMEL-BY-THE-SEA        | 50     | 0:02:43               |
| CARMEL HIGHLANDS         | 7      | 0:08:53               |
| CYPRESS FIRE PROTECTION  | 27     | 0:05:07               |
| PEBBLE BEACH             | 15     | 0:08:10               |
| MONTEREY                 | 3      | 0:09:19               |
| SEASIDE                  | 2      | 0:08:58               |
| Pacific Grove            | 4      | 0:10:21               |
| MID COAST                | 2      | 0:23:36               |
| Total Responses          | 110    | 0:05:17               |