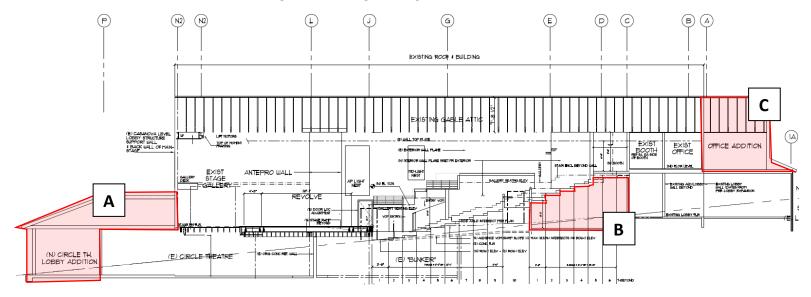

Figure 2. Existing building section (Sheet A401)

Figure 3. Phase 2A scope of work section view (Sheet A402).

A. Circle Theatre lobby addition.

B. Main theater lower lobby addition.

C. Office addition.

Figure 4. Phase 2B Prop-Shop Addition.