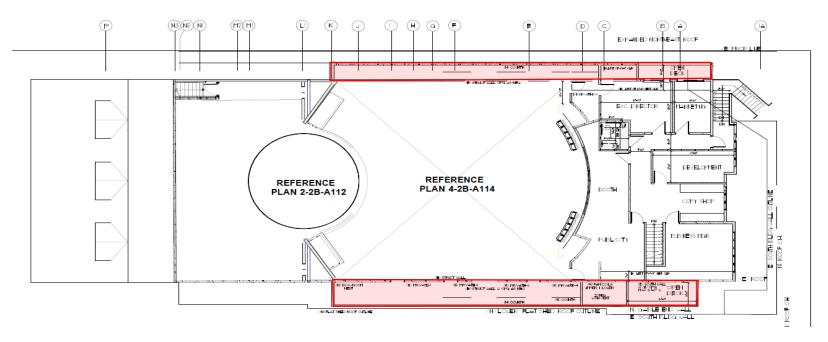

Figure 1. Phase 2A scope of work less office addition; see figure 3 for office addition (Sheet A100).

- A. New Circle Theatre lobby.
- B. New Lower Lobby for main theater.
  - C. Enclose existing exit walkways.
- D. New walkway/ramp and landing.

Figure 2. Existing building section (Sheet A401)

Figure 3. Phase 2A scope of work section view (Sheet A402).

A. Circle Theatre lobby addition.

B. Main theater lower lobby addition.

C. Office addition.

Figure 4. Phase 2B Prop-Shop Addition.