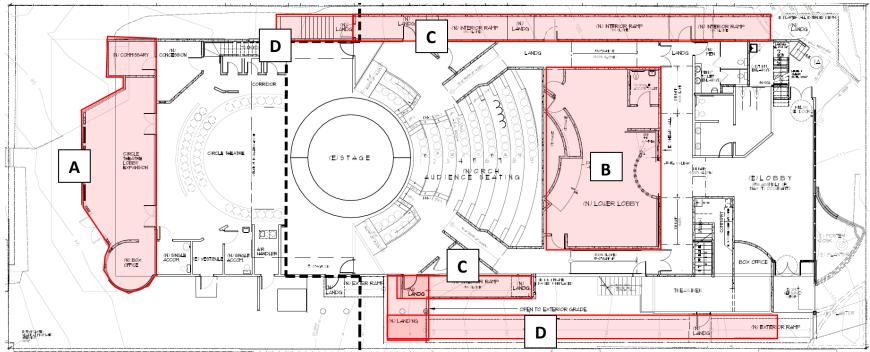

Figure 1. Phase 2A scope of work less office addition; see figure 3 for office addition (Sheet A100).

- A. New Circle Theatre lobby.
- B. New Lower Lobby for main theater.
  - C. Enclose existing exit walkways.
- D. New walkway/ramp and landing.