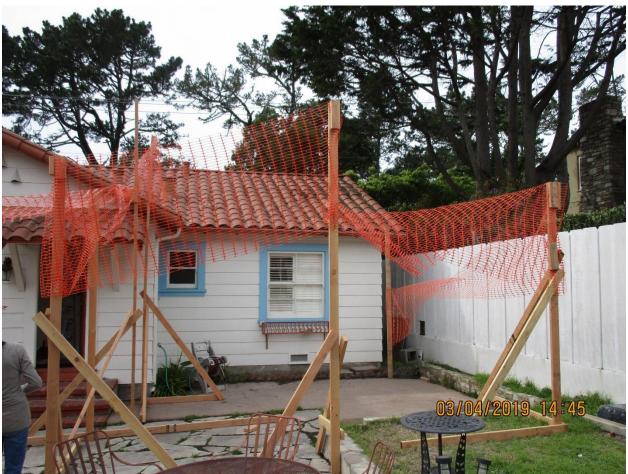

**Figure 4:** East Elevation. All materials/finishes to match existing.

Figure 5a: Non-conforming light fixture proposed to be removed.

**Figure 5b:** Non-conforming light fixture proposed to be removed.