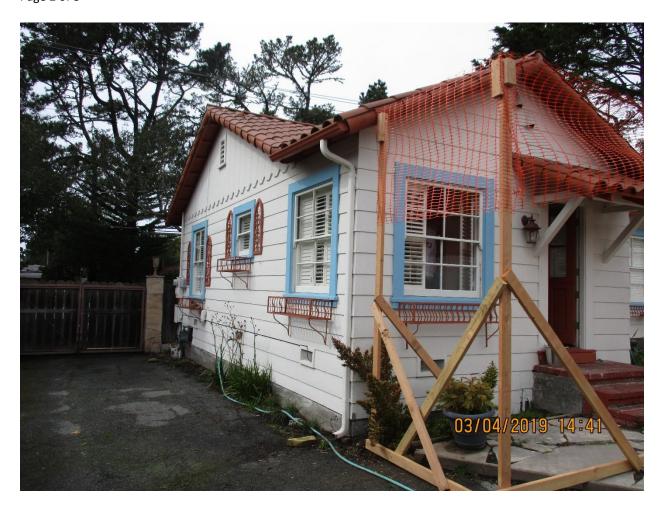

**Figure 1:** Front (East) Elevation. No change to front elevation other than change in window trim color.

Figure 2: South-West Elevation. All finishes/height to match existing

Figure 3: (Existing) North Elevation. 6 foot tall wood fence to remain; screens area of addition.