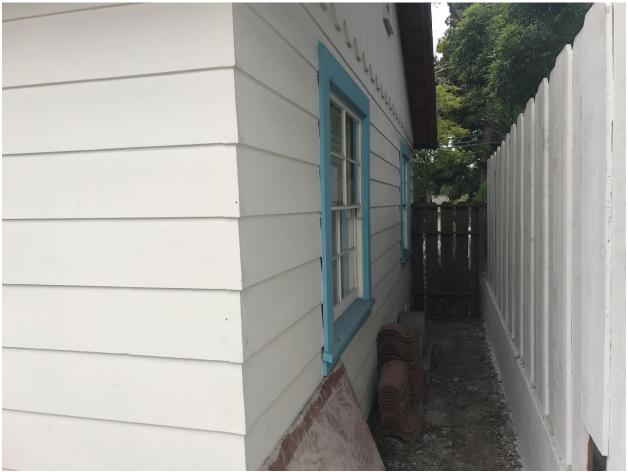

**Figure 1:** Front (East) Elevation. No change to front elevation other than change in window trim color.

Figure 2: South-West Elevation. All finishes/height to match existing

Figure 3: (Existing) North Elevation. 6 foot tall wood fence to remain; screens area of addition.