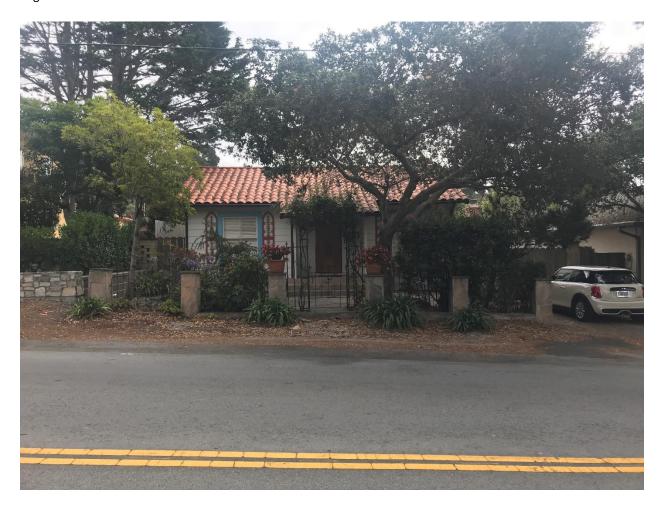

**Figure 1:** Front (East) Elevation. No change to front elevation other than change in window trim color.

Figure 2: South-West Elevation. All finishes/height to match existing

Figure 3: (Existing) North Elevation. 6 foot tall wood fence to remain; screens area of addition.