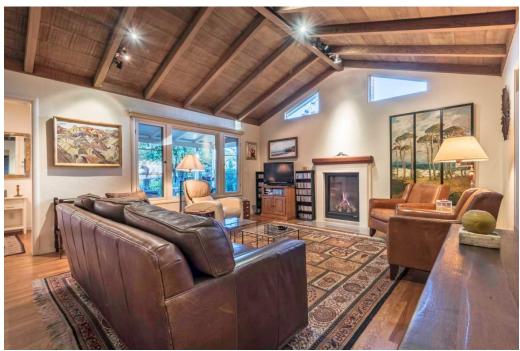

View from north neighbor's property facing the two high living room windows

View from the Inside of the north neighbor's living room out of the high windows toward the project site (with zoom lens)

View from the Inside of the north neighbor's living room out of the high windows toward the project site (with zoom lens)

Photo Source: Estately.com. (2019). https://www.estately.com/listings/info/0-torres-9th-sw-corner#gallery *High windows in the north neighbor's living room* 

Source: Estately.com. (2019). https://www.estately.com/listings/info/0-torres-9th-sw-corner#gallery