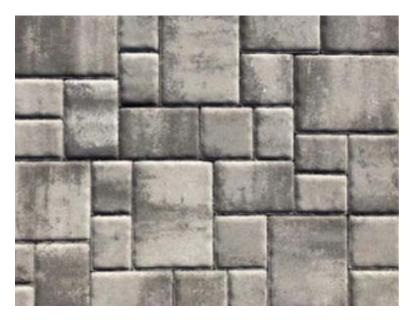

Figure 5: Proposed driveway pavers; Calstone Antiqued Cobble, Grey Charcoal (set in sand)

Figure 6: Canvas Awning Color/Pattern Sample.

**Figure 7:** Residence Color – Chantilly Lace; Guesthouse Color – Gull Wing Grey; Trim – Midnight; Copper Roof – Patina Finish. Physical Samples available at hearing.