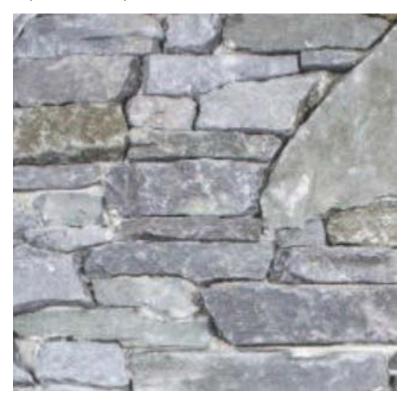

## **Hunter Residence Materials**

Figure 1: "Weathered Green" Color/Finish Sample

Figure 2: Sample of proposed Chimney Shroud

Figure 3: Proposed Chimney Stone; Buechel Stone – Barnwood Blue Castle Rock

**Figure 4:** Proposed wall and fence column stone; Buechel Stone - Whispering Pine Pioneer Blend