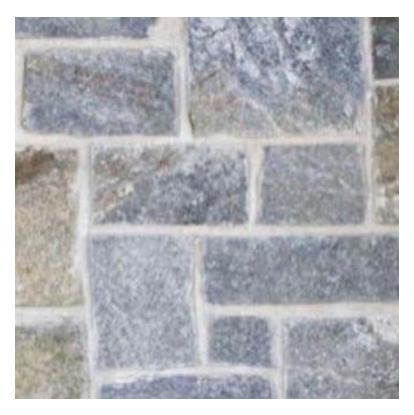

## **Hunter Residence Materials**

Figure 1: "Weathered Green" Color/Finish Sample

Figure 2: Sample of proposed Chimney Shroud

Figure 3: Proposed Chimney Stone; Buechel Stone – Barnwood Blue Castle Rock

**Figure 4:** Proposed wall and fence column stone; Buechel Stone - Whispering Pine Pioneer Blend