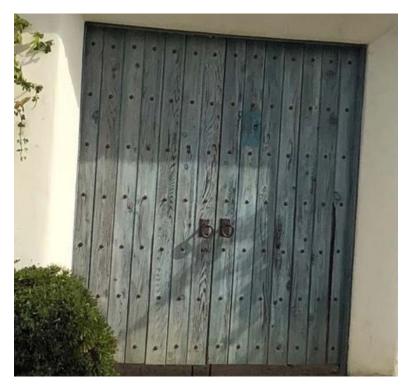

## **Hunter Residence Materials**

Figure 1: "Weathered Green" Color/Finish Sample

Figure 2: Sample of proposed Chimney Shroud

Figure 3: Proposed Chimney Stone; Buechel Stone – Barnwood Blue Castle Rock

**Figure 4:** Proposed wall and fence column stone; Buechel Stone - Whispering Pine Pioneer Blend