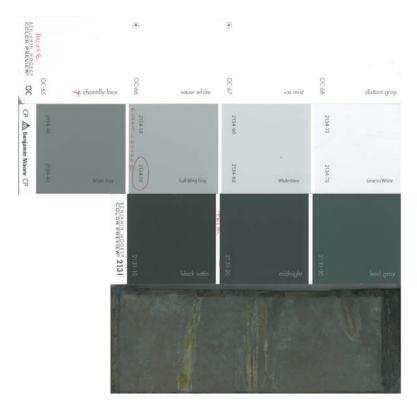

Figure 5: Proposed driveway pavers; Calstone Antiqued Cobble, Grey Charcoal (set in sand)

Figure 6: Canvas Awning Color/Pattern Sample.

**Figure 7:** Residence Color – Chantilly Lace; Guesthouse Color – Gull Wing Grey; Trim – Midnight; Copper Roof – Patina Finish. Physical Samples available at hearing.