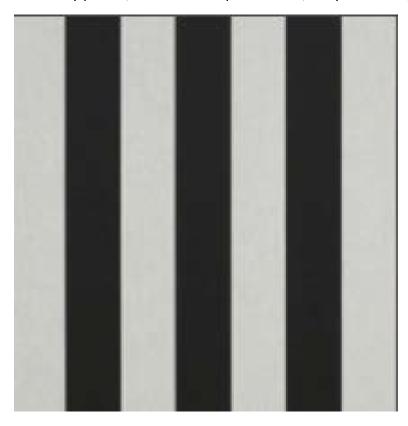

Figure 5: Proposed driveway pavers; Calstone Antiqued Cobble, Grey Charcoal (set in sand)

Figure 6: Canvas Awning Color/Pattern Sample.

**Figure 7:** Residence Color – Chantilly Lace; Guesthouse Color – Gull Wing Grey; Trim – Midnight; Copper Roof – Patina Finish. Physical Samples available at hearing.