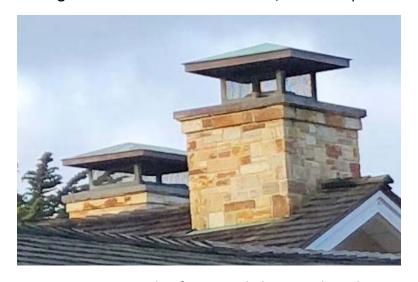

## **Hunter Residence Materials**

Figure 1: "Weathered Green" Color/Finish Sample

Figure 2: Sample of proposed Chimney Shroud

Figure 3: Proposed Chimney Stone; Buechel Stone – Barnwood Blue Castle Rock

**Figure 4:** Proposed wall and fence column stone; Buechel Stone - Whispering Pine Pioneer Blend