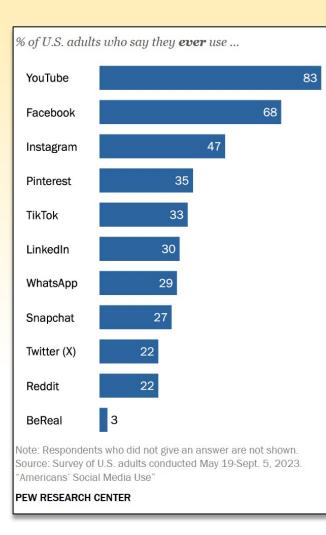

### **Social Media by the Numbers**

- YouTube is the most widely used online platform
- Eight-in-ten adults in the U.S. reported using it
- Facebook is a dominant social media platform
- 68% of adults in the U.S. reported using the platform

About half of U.S. adults have used Instagram

 47% reported using the platform

Note: Dotted line indicates a change in mode. Polls from 2000-2021 were conducted via phone. In 2023, the poll was conducted via web and mail. Refer to the topline for more information on how question wording varied over the years. Pre-2018 data is not available for YouTube, Snapchat or WhatsApp; pre-2019 data is not available for Reddit; pre-2021 data is not available for TikTok; pre-2023 data is not available for BeReal. Respondents who did not give an answer are not shown. Source: Survey of U.S. adults conducted May 19-Sept. 5, 2023.

Source: Survey of U.S. adults conducted May 19-Sept. 5, 20 "Americans' Social Media Use"

### PEW RESEARCH CENTER