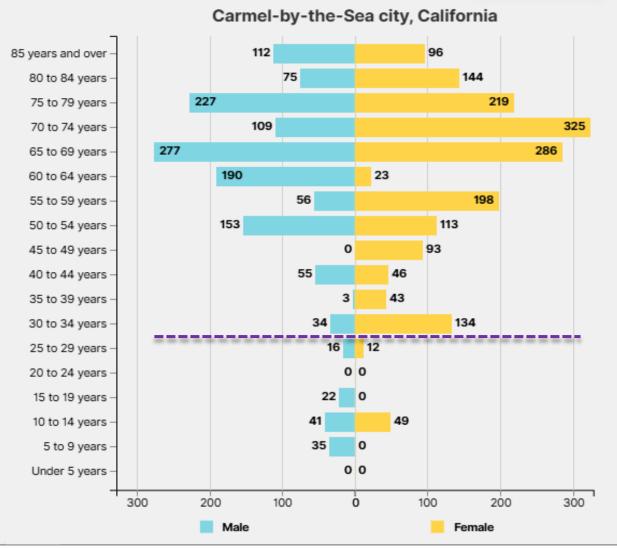

### Population = 3,220

- 2020 Census Data
- Median Age: 68.9

|   | Ages                 | 18-29 | 30-49 | 50-64 |    |
|---|----------------------|-------|-------|-------|----|
|   | Facebook             | 68    | 78    | 70    | 59 |
|   | Instagram            | 76    | 66    | 36    | 19 |
|   | LinkedIn             | 40    | 41    | 30    | 15 |
|   | X (formerly Twitter) | 38    | 25    | 15    | 8  |
|   | Pinterest            | 43    | 43    | 33    | 22 |
|   | Snapchat             | 65    | 32    | 14    | 4  |
|   | YouTube              | 93    | 94    | 86    | 65 |
| 1 | WhatsApp             | 30    | 40    | 28    | 18 |
|   | Reddit               | 46    | 35    | 11    | 4  |
|   | TikTok               | 59    | 40    | 26    | 10 |
|   | BeReal               | 10    | 2     | 1     | <1 |

US CENSUS: American Community Survey CBTS