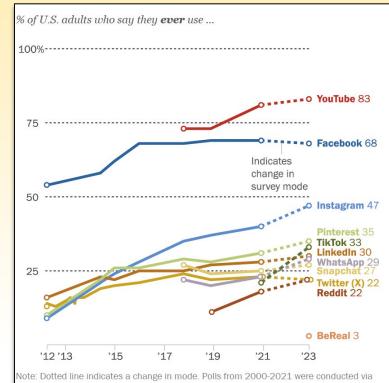

About half of U.S. adults have used Instagram

 47% reported using the platform

Note: Dotted line indicates a change in mode. Polls from 2000-2021 were conducted via phone. In 2023, the poll was conducted via web and mail. Refer to the topline for more information on how question wording varied over the years. Pre-2018 data is not available for YouTube, Snapchat or WhatsApp; pre-2019 data is not available for Reddit; pre-2021 data is not available for TikTok; pre-2023 data is not available for BeReal. Respondents who did not give an answer are not shown. Source: Survey of U.S. adults conducted May 19-Sept. 5, 2023.

Source: Survey of U.S. adults conducted May 19-Sept. 5, 20 "Americans' Social Media Use"

### PEW RESEARCH CENTER