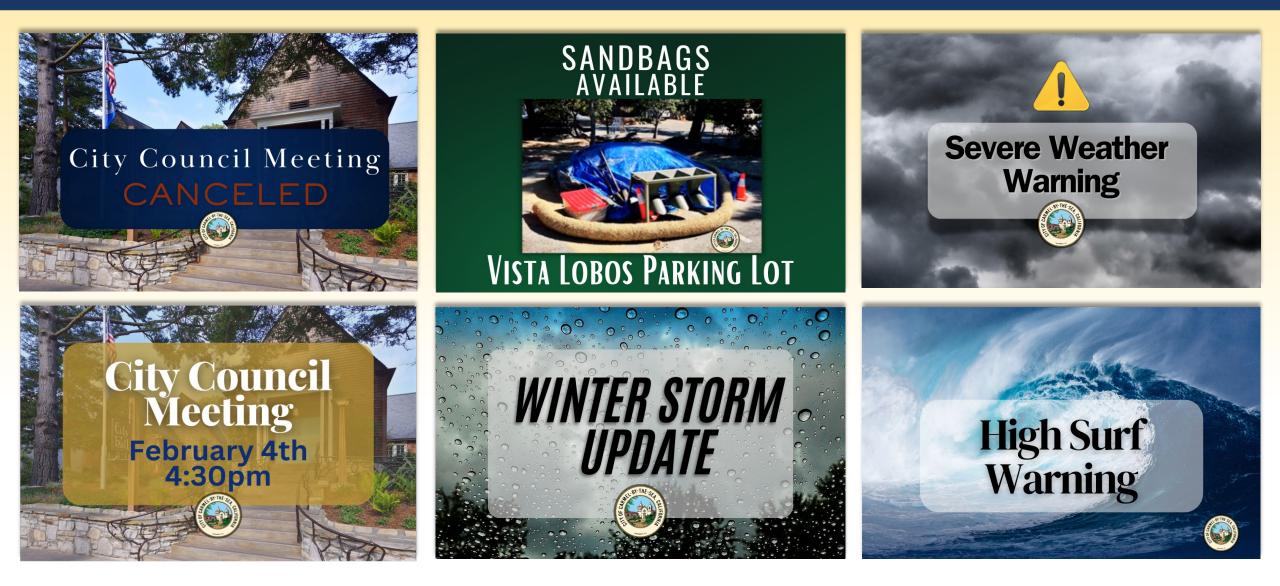

### **Social Media as a Tool for Communication**

- Enhances communication, engagement, and transparency
- Promotes a wider reach than traditional communication methods
- Allows staff to provide real-time updates on City news, events, extended road closures, and weather alerts
- Serves as a resource for the community to get valuable information straight from a trusted source

### An effective tool for this City?

- Community member comments and input from previous Council workshops
- Provides an opportunity to augment communication with the community
- > A tool to "meet people where they are"