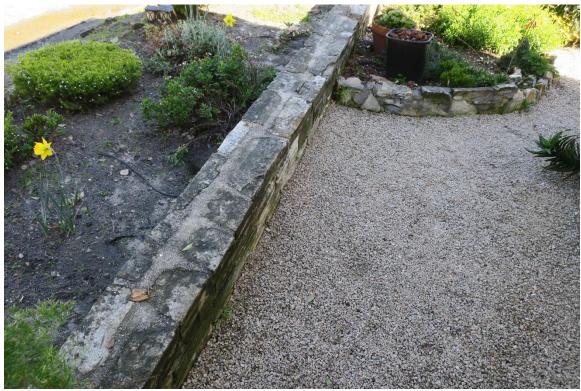

Retaining/garden wall just outside the north property line.

Retaining/garden wall just outside the north property line. View west.

Retaining/garden wall just outside the east and north property lines.

Retaining/garden wall just outside the east property line.