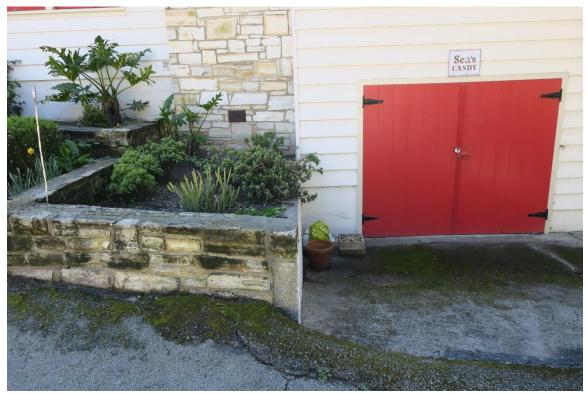

## PERM EN 250005 (Salehi) March 4, 2025 City Council

Planter-style retaining wall east of and adjacent to the driveway fronting 1<sup>st</sup> Avenue. View southeast.

Planter-style retaining wall east of and adjacent to the driveway fronting 1<sup>st</sup> Avenue. View south.