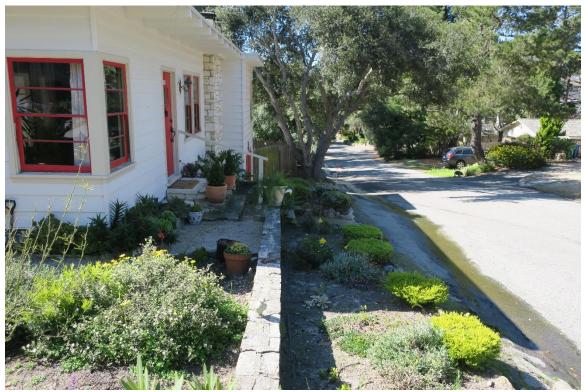

Planter curb fronting 1<sup>st</sup> Avenue.

Planter curb fronting 1<sup>st</sup> Avenue

Planter curb fronting Santa Rita Street.

Planter curb fronting Santa Rita Street.

Step landing fronting 1<sup>st</sup> Avenue.