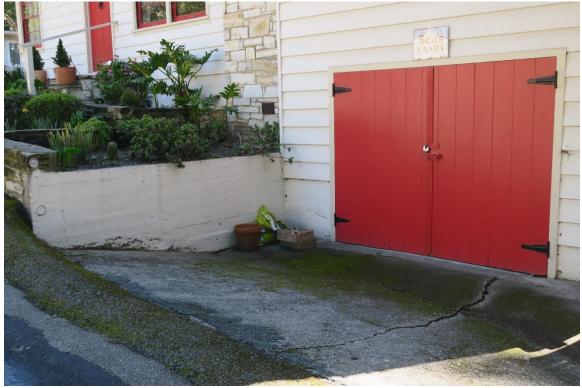

## PERM EN 250005 (Salehi) March 4, 2025 City Council

Planter-style retaining wall east of and adjacent to the driveway fronting 1<sup>st</sup> Avenue. View southeast.

Planter-style retaining wall east of and adjacent to the driveway fronting 1<sup>st</sup> Avenue. View south.