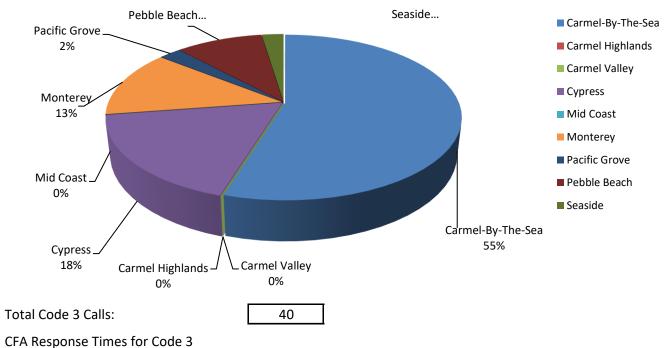

# Response Summary Report by District Type

| <u>District Response</u> | <u>Number</u> | Average Response Time |
|--------------------------|---------------|-----------------------|
| Carmel-By-The-Sea        | 46            | 3:18                  |
| Carmel Highlands         | 0             | 0:00                  |
| Carmel Valley            | 0             | 0:00                  |
| Cypress                  | 15            | 6:24                  |
| Mid Coast                | 0             | 0:00                  |
| Monterey                 | 11            | 10:15                 |
| Pacific Grove            | 2             | 10:41                 |
| Pebble Beach             | 8             | 10:11                 |
| Seaside                  | 2             | 14:53                 |
| Total Responses          | 84            | 9:17                  |