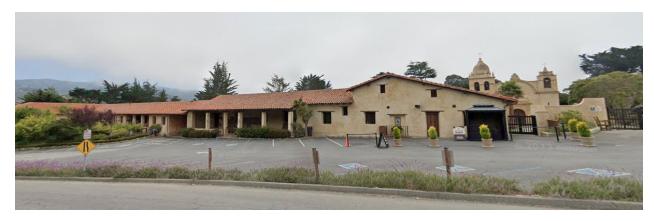

- 5. Carmel Mission, Rio Road south of Lasuen: R-1 District
  - a. APN 009-531-003, Diocese
  - b. Acreage unknown
  - c. Parking in the photo below is public right-of-way