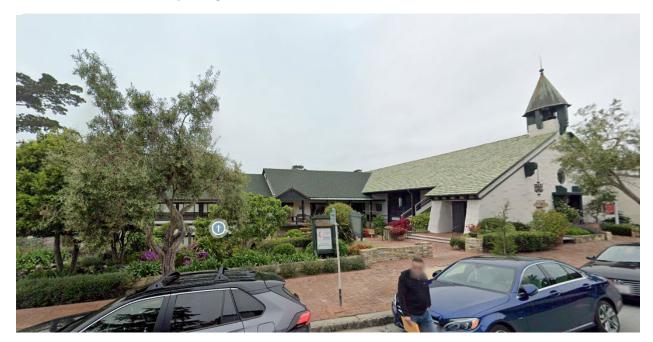

- 3. All Saints Episcopal/St. John the Baptist, SW Dolores & 9<sup>th</sup>: R-1 District
  - a. APN 010-157-013, 0.82 acres, 36,000 square feet no on-site parking
  - b. APN 010-157-012, 0.18 acres, 8,000 square feet ~2,000 square feet of on-site parking