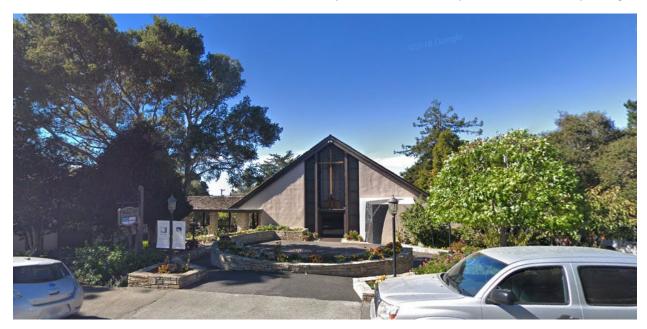

- 4. First Church of Christ, Scientist, Lincoln between 5<sup>th</sup> and 6<sup>th</sup>: R-1 District
  - a. APN 010-212-027, 4,000 square feet
  - b. APN 010-212-026, 4,000 square feet
  - c. APN 010-212-004, 4,000 square feet
  - d. 12,000 square feet total, 0.27 acres