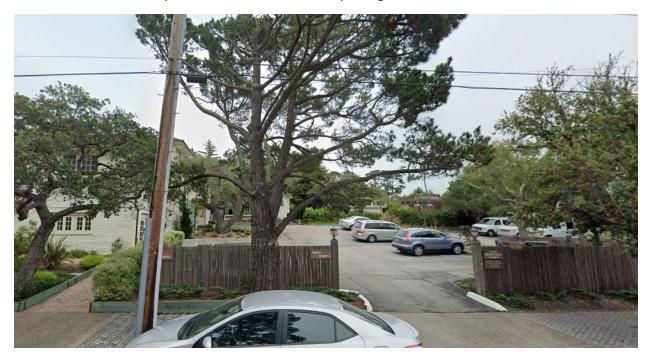

- 1. Carmel Presbyterian, SE Junipero and Ocean: R-1 District
  - a. 010-084-024, 0.13 acres
  - b. 010-084-023, 0.13 acres
  - c. 12,000 square feet, 0.26 acres total of parking lot

- 2. Church of the Wayfarer, NW Lincoln and 7<sup>th</sup>: RC District
  - a. APN 010-191-002, 0.32 acres
  - b. No on-site parking