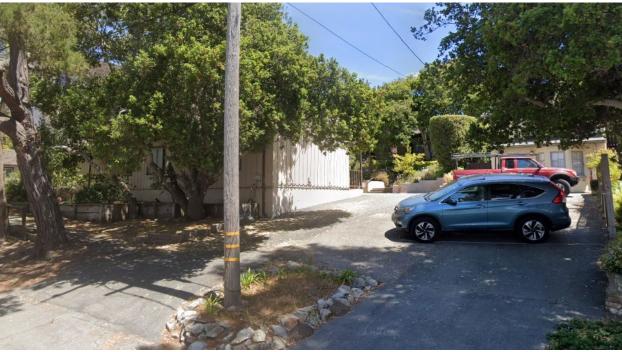

- 5. Carmel Mission, Rio Road south of Lasuen: R-1 District
  - a. APN 009-531-003, Diocese
  - b. Acreage unknown
  - c. Parking in the photo below is public right-of-way