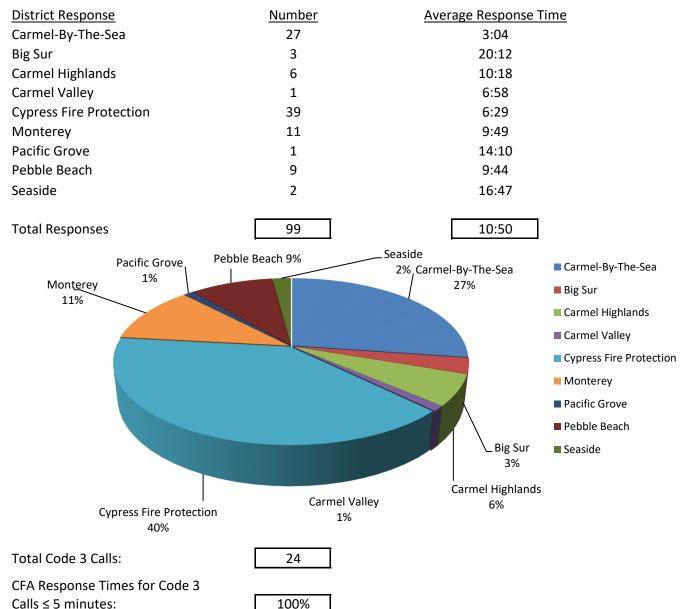

## CITY OF CARMEL - FIRE AMBULANCE DEPARTMENT MAY 2023

## Response Summary Report by District Type